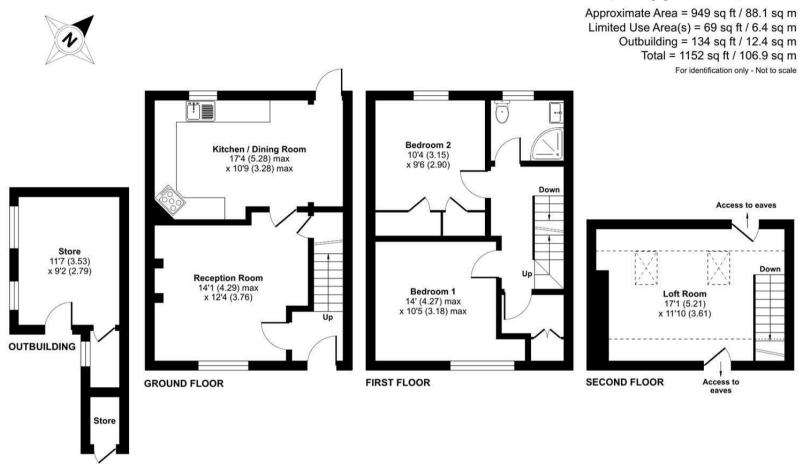

A well presented, mid terrace house with good sized garden, which offers flexible accommodation including a large loft/attic room and enjoys a lovely open outlook over a green.

The accommodation on offer comprises; entrance hall, sitting room with feature fireplace, superb kitchen/dining room with modern units, two double bedrooms (one with built in cupboards), shower room with white suite and a large loft/attic room.

## Derriads Green, Chippenham, SN14

Property Measurer

International Property Measurement Standards (IPMS2 Residential). © nichecom 2024. Produced for Strakers. REF: 1120214

Floor plan produced in accordance with RICS Property Measurement Standards incorporating