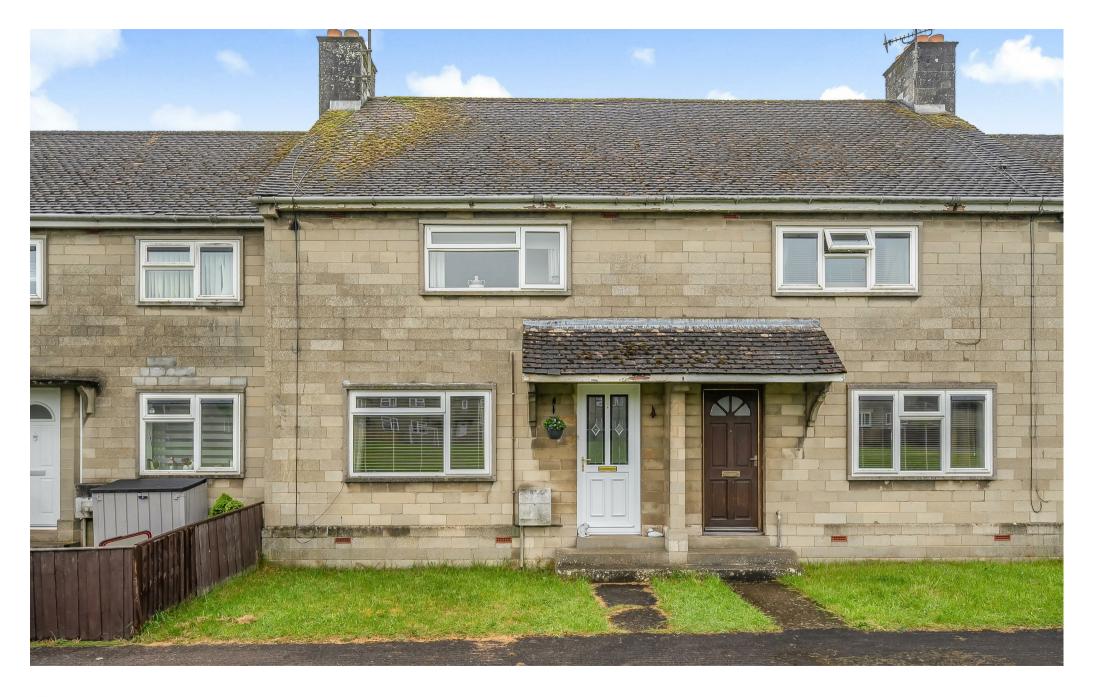

9 19 Derriads Green, Chippenham, Wiltshire, SN14 0QR

## \$\text{\text{260,000}}\$

A well presented, two double bedroom, mid terrace house with good sized garden, which offers flexible accommodation including a large loft/attic room and enjoys a lovely open outlook over a green.

A well presented, mid terrace house with good sized garden, which offers flexible accommodation including a large loft/attic room and enjoys a lovely open outlook over a green.

The accommodation on offer comprises; entrance hall, sitting room with feature fireplace, superb kitchen/dining room with modern units, two double bedrooms (one with built in cupboards), shower room with white suite and a large loft/attic room.