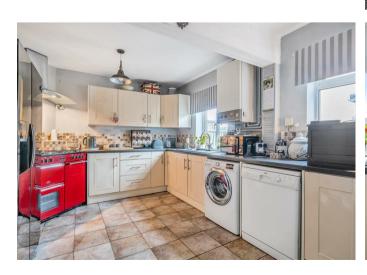

A well presented, mid terrace house with good sized garden, which offers flexible accommodation including a large loft/attic room and enjoys a lovely open outlook over a green.

The accommodation on offer comprises; entrance hall, sitting room with feature fireplace, superb kitchen/dining room with modern units, two double bedrooms (one with built in cupboards), shower room with white suite and a large loft/attic room.