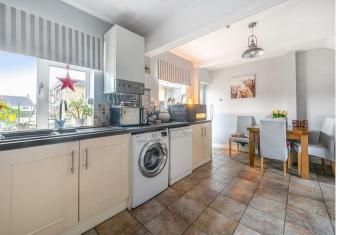

A well presented, mid terrace house with good sized garden, which offers flexible accommodation including a large loft/attic room and enjoys a lovely open outlook over a green.

The accommodation on offer comprises; entrance hall, sitting room with feature fireplace, superb kitchen/dining room with modern units, two double bedrooms (one with built in cupboards), shower room with white suite and a large loft/attic room.