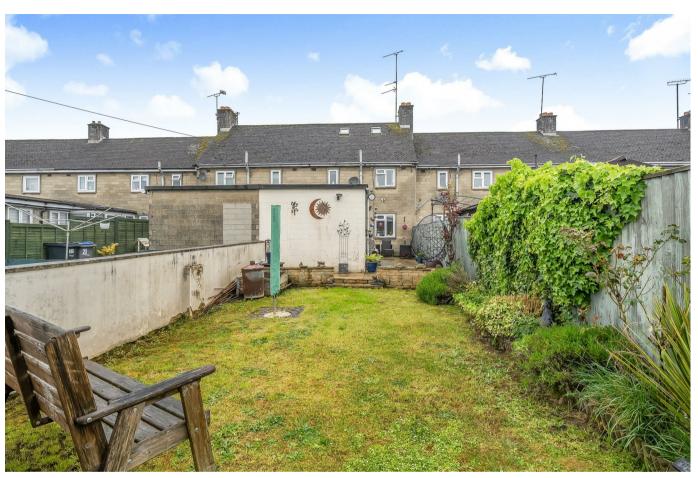

Externally there is a small, level lawned garden to the front and to the rear there is a good sized garden with paved patio seating area and section of lawn. The garden is well enclosed and enjoys a good deal of privacy. Useful store/workshop directly to the rear of the property.