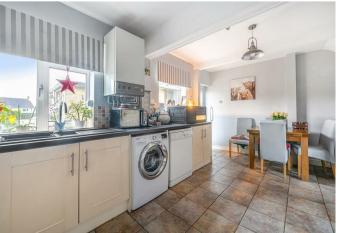

A well presented, mid terrace house with good sized garden, which offers flexible accommodation including a large loft/attic room and enjoys a lovely open outlook over a green.

The accommodation on offer comprises; entrance hall, sitting room with feature fireplace, superb kitchen/dining room with modern units, two double bedrooms (one with built in cupboards), shower room with white suite and a large loft/attic room.