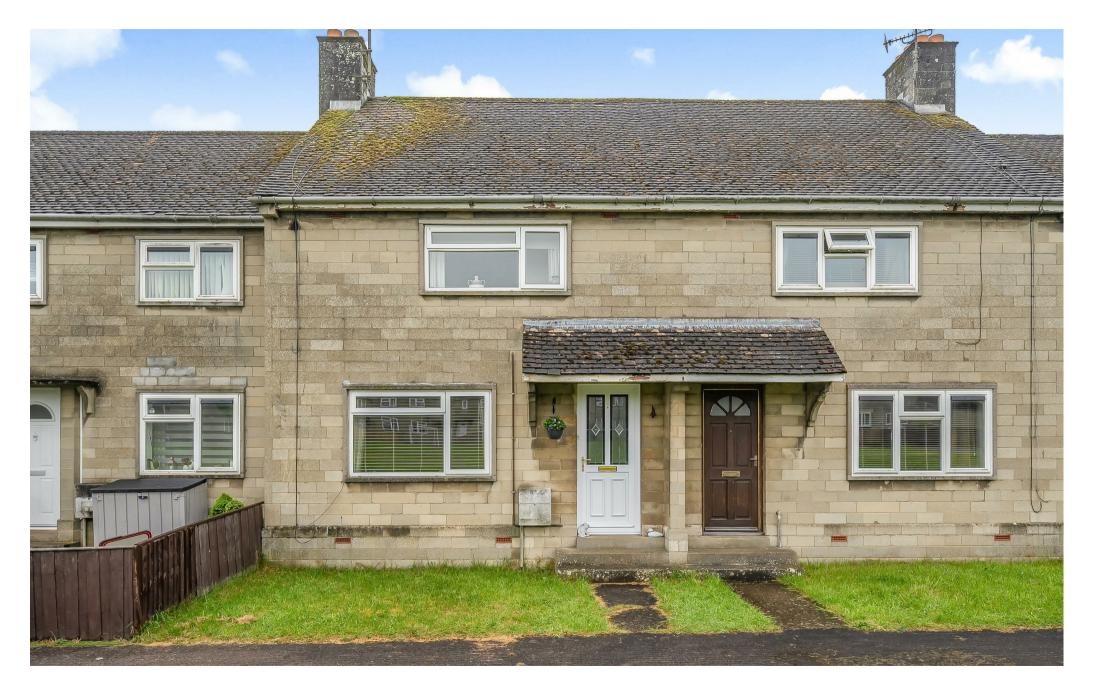

19 Derriads Green, Chippenham, Wiltshire, SN14 0QR

## 

A well presented, two double bedroom, mid terrace house with good sized garden, which offers flexible accommodation including a large loft/attic room and enjoys a lovely open outlook over a green.

- Mature, Mid Terrace House
- Well Presented Throughout
- Two Double Bedrooms
- Large Loft Room/Occasional Bedroom
- Modern Kitchen & Shower Room
- UPVC Double Glazing & Gas Central Heating
- Good Sized Garden
- Popular Location, Close To Schools & Amenities
- Freehold
- @ EPC Rating E

A well presented, mid terrace house with good sized garden, which offers flexible accommodation including a large loft/attic room and enjoys a lovely open outlook over a green.

The accommodation on offer comprises; entrance hall, sitting room with feature fireplace, superb kitchen/dining room with modern units, two double bedrooms (one with built in cupboards), shower room with white suite and a large loft/attic room.