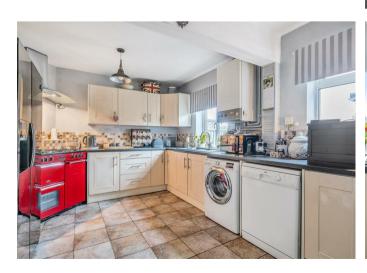

A well presented, mid terrace house with good sized garden, which offers flexible accommodation including a large loft/attic room and enjoys a lovely open outlook over a green.

The accommodation on offer comprises; entrance hall, sitting room with feature fireplace, superb kitchen/dining room with modern units, two double bedrooms (one with built in cupboards), shower room with white suite and a large loft/attic room.