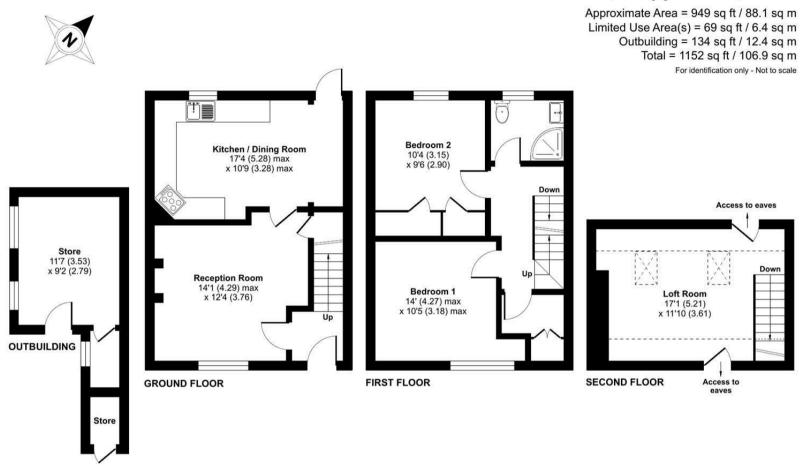

## Derriads Green, Chippenham, SN14

Property Measurer

International Property Measurement Standards (IPMS2 Residential). © nichecom 2024. Produced for Strakers. REF: 1120214

Floor plan produced in accordance with RICS Property Measurement Standards incorporating