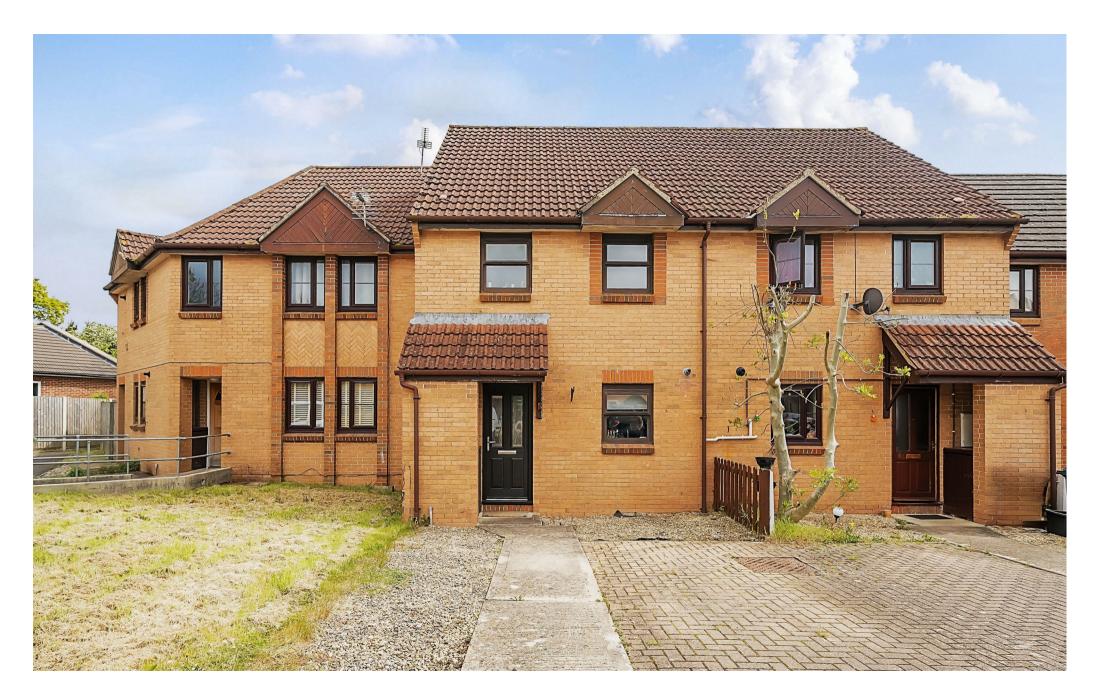

## ③ 37 Moorlands, Chippenham, SN15 1ED

## ② £239,000

A lovely three bedroom terraced house, with two reception rooms / areas, off-road parking and rear garden, conveniently located within a short distance of Chippenham railway station and J17 of the M4. Offered with No Onward Chain.

A modern three bedroom terraced house, conveniently located in cul-de-sac location within a close proximity of Chippenham railway station and J17 of the M4.

The accommodation is arranged over two levels, and briefly comprises; entrance hall, modern fitted kitchen, L-shaped open-plan sitting / dining areas, with door leading out to the rear patio area. There are three bedrooms, two of which are good sized double rooms, and a further single, and finally the accommodation is completed by the white suite family bathroom.