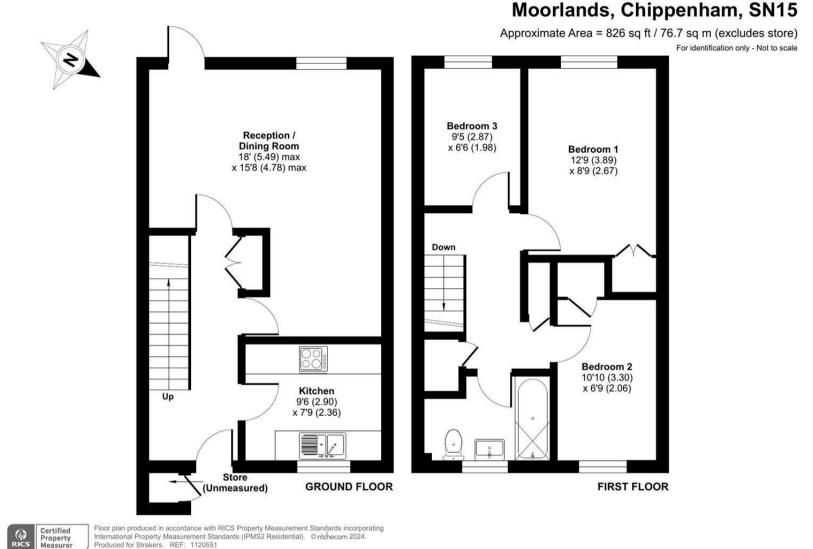

A modern three bedroom terraced house, conveniently located in cul-de-sac location within a close proximity of Chippenham railway station and J17 of the M4.

The accommodation is arranged over two levels, and briefly comprises; entrance hall, modern fitted kitchen, L-shaped open-plan sitting / dining areas, with door leading out to the rear patio area. There are three bedrooms, two of which are good sized double rooms, and a further single, and finally the accommodation is completed by the white suite family bathroom.

Externally there is a private rear garden, and off-road driveway parking.

This property would make the perfect first time purchase, or an an ideal investment opportunity. Offered with No Onward Chain.