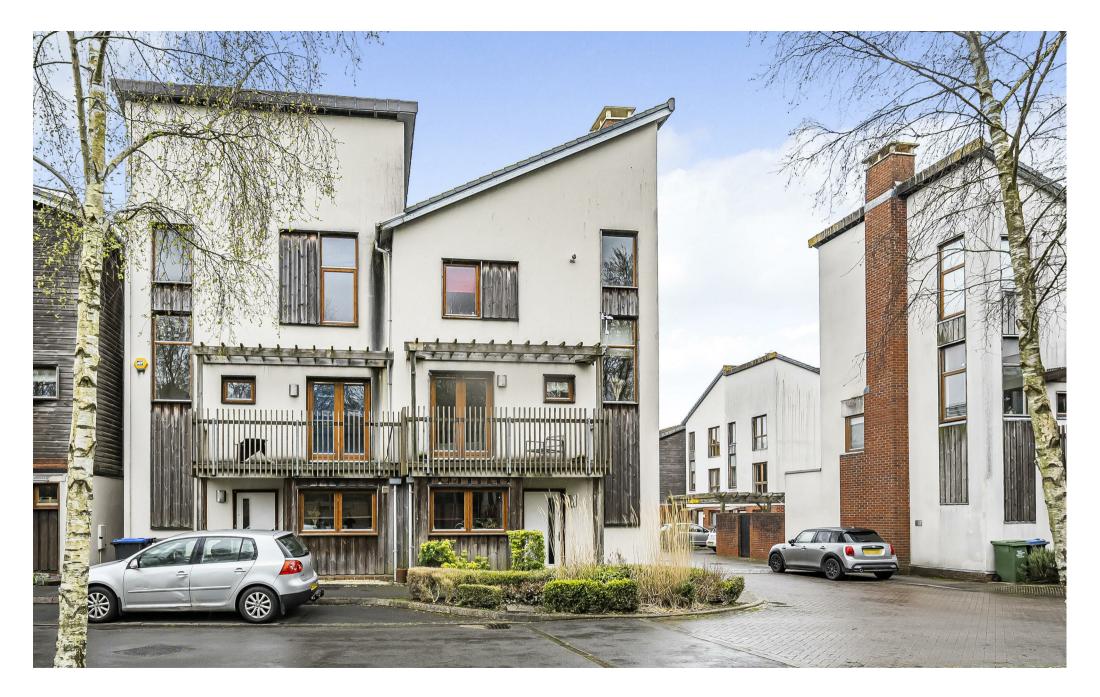

I26 Great Mead, Chippenham, Wiltshire, SN15 3QJ

## ② £325,000

A modern, four double bedroom, two bathroom, semi detached townhouse which enjoys a most convenient location within walking distance of the railway station and town centre amenities.

- Modern Semi-Detached Townhouse
- Linden 'Eco' Home
- Four Double Bedrooms
- Principal Bedroom with Balcony
- WC / Family Bathroom / En-Suite
- Nice Flowing Open-Plan Ground Floor Living Arrangements
- Rear Garden
- Off-Road Parking
- Close to Railway Station & Town Centre
- Freehold
- EPC Rating C

A modern, semi detached townhouse which enjoys a most convenient location within walking distance of the train station and town centre amenities. The property is nicely presented, and offers extremely spacious and flexible living arrangements, perfect for modern contemporary living.

The internal accommodation is arranged over three floors, and briefly comprises; entrance hall with cloakroom off, sitting/dining room with French doors opening onto the garden, kitchen. Principal bedroom with balcony and en suite shower room, three further double bedrooms and a bathroom.

Externally there is an off-road allocated parking space to the rear, and a predominately lawned garden with paved patio seating area.