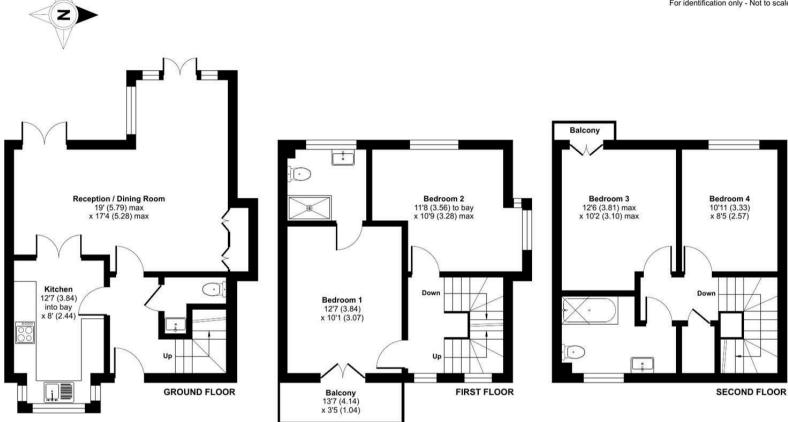

## Great Mead, Chippenham, SN15

Approximate Area = 1221 sq ft / 113.4 sq m For identification only - Not to scale

Floor plan produced in accordance with RICS Property Measurement Standards incorporating International Property Measurement Standards (IPMS2 Residential). ©ntchecom 2024. Produced for Strakers. REF: 1108867