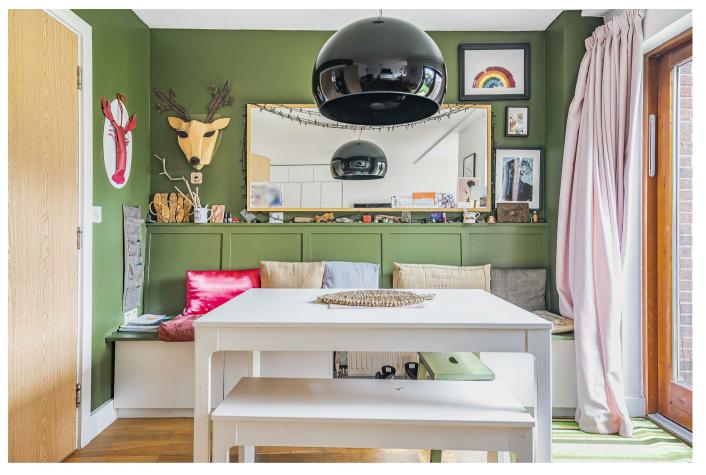

The internal accommodation is arranged over three floors, and briefly comprises; entrance hall with cloakroom off, sitting/dining room with French doors opening onto the garden, kitchen. Principal bedroom with balcony and en suite shower room, three further double bedrooms and a bathroom.