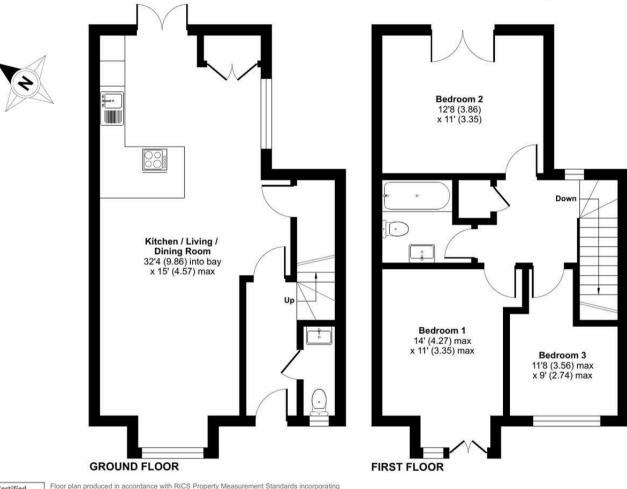

The property offers well proportioned accommodation over two floors comprising; entrance hall with cloakroom off, open plan sitting/dining/kitchen with bay to front, contemporary units, integrated appliances, underfloor heating and French doors opening onto the rear garden, three good sized bedrooms and a bathroom with white suite and underfloor heating.

## Meadowlands Close, Westmead Lane, Chippenham, SN15

Approximate Area = 1000 sq ft / 92.9 sq m

For identification only - Not to scale

Disclaimer These particulars, whilst believed to be accurate are set out as a general outline only for guidance and do not constitute any part of an offer or contract. Intending purchasers should not rely on them as statements of representation of fact, but must satisfy themselves by inspection or otherwise as to their accuracy. No person in this firms employment has the authority to make or give any representation or warranty in respect of the property. All measurements and distances are approximate only. Your home is at risk if you do not keep up repayments on a mortgage or other loan secured on it.