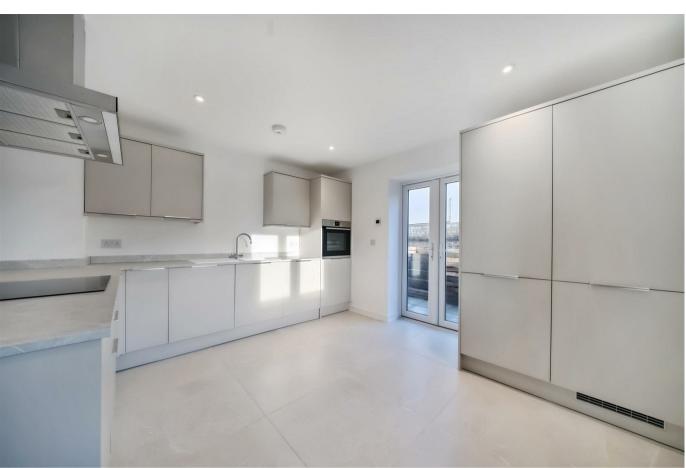

The property offers well proportioned accommodation over two floors comprising; entrance hall with cloakroom off, open plan sitting/dining/kitchen with bay to front, contemporary units, integrated appliances, underfloor heating and French doors opening onto the rear garden, three good sized bedrooms and a bathroom with white suite and underfloor heating.