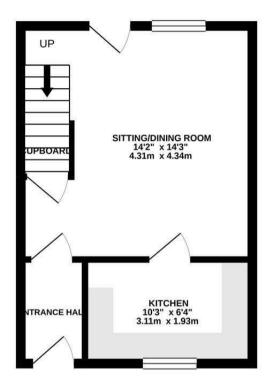

Tucked away in a quiet cul de sac on the popular Pewsham development is this modern, terraced house which has recently been redecorated by the current owner.

The property offers accommodation comprising; entrance hall, sitting/dining room opening onto the rear garden, kitchen, two good sized bedrooms and the stunning, and newly appointed shower room.

## Property Information

Council Tax Band; B

Freehold

Mains Services

Gas Central Heating

EPC Rating; C

GROUND FLOOR 1ST FLOOR

Whilst every attempt has been made to ensure the accuracy of the floorplan contained here, measurements of doors, windows, rooms and any other items are approximate and no responsibility is taken for any error, omission or mis-statement. This plan is for illustrative purposes only and should be used as such by any prospective purchaser. The services, systems and appliances shown have not been tested and no guarantee as to their operability or efficiency can be given.