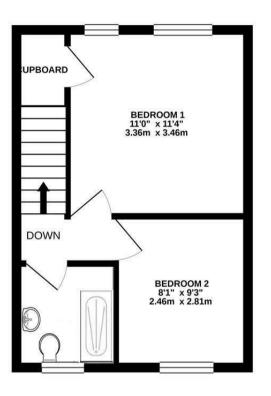

Tucked away in a quiet cul de sac on the popular Pewsham development is this modern, terraced house which has recently been redecorated by the current owner.

The property offers accommodation comprising; entrance hall, sitting/dining room opening onto the rear garden, kitchen, two good sized bedrooms and the stunning, and newly appointed shower room.

## Property Information

Council Tax Band; B

Freehold

Mains Services

Gas Central Heating

EPC Rating; C

GROUND FLOOR 1ST FLOOR

Whilst every attempt has been made to ensure the accuracy of the floorplan contained here, measurements of doors, windows, rooms and any other items are approximate and no responsibility is taken for any error, omission or mis-statement. This plan is for illustrative purposes only and should be used as such by any prospective purchaser. The services, systems and appliances shown have not been tested and no guarantee as to their operability or efficiency can be given.