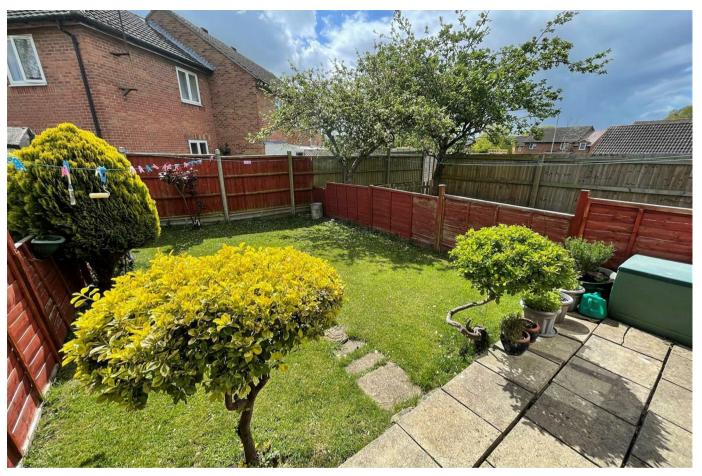

Externally there is a predominantly lawned garden with paved patio seating area and gated access to a path with leads to the garage. Single garage which is situated in a block on the right hand side of the terrace (left hand end of the block). There is also parking in front of the garage and an allocated space in front of the property.