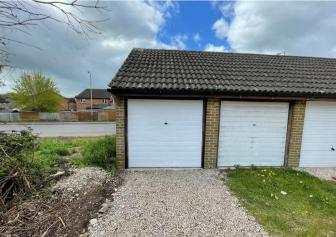

- Modern Terraced House
- Two Good Sized Bedrooms
- Recently Re-Decorated
- Lounge / Diner
- Fitted Kitchen
- Newly Appointed Shower Room
- Rear Garden with Rear Access
- Single Garage & Off-Road Parking
- Quiet Cul-De-Sac in Pewsham
- Ideal First Time Purchase or Investment Opportunity
- Treehold
- @ EPC Rating C

Externally there is a predominantly lawned garden with paved patio seating area and gated access to a path with leads to the garage. Single garage which is situated in a block on the right hand side of the terrace (left hand end of the block). There is also parking in front of the garage and an allocated space in front of the property.