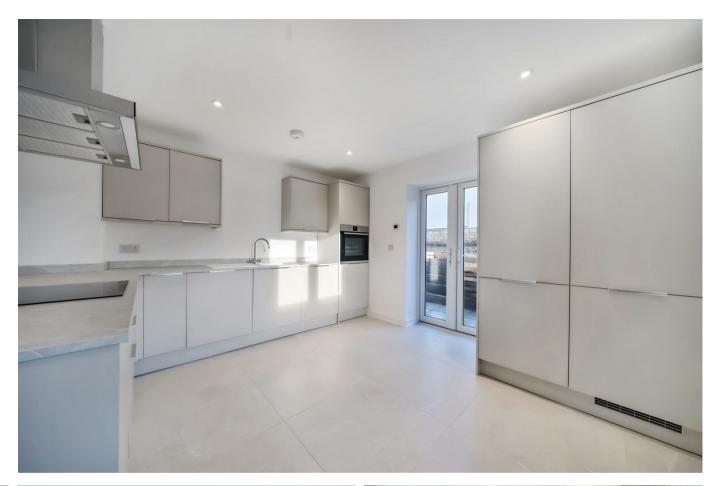

The property offers well proportioned accommodation over two floors comprising; entrance hall with cloakroom off, open plan sitting/dining/kitchen with bay to front, contemporary units, integrated appliances, underfloor heating and French doors opening onto the rear garden, three good sized bedrooms and a bathroom with white suite and underfloor heating.