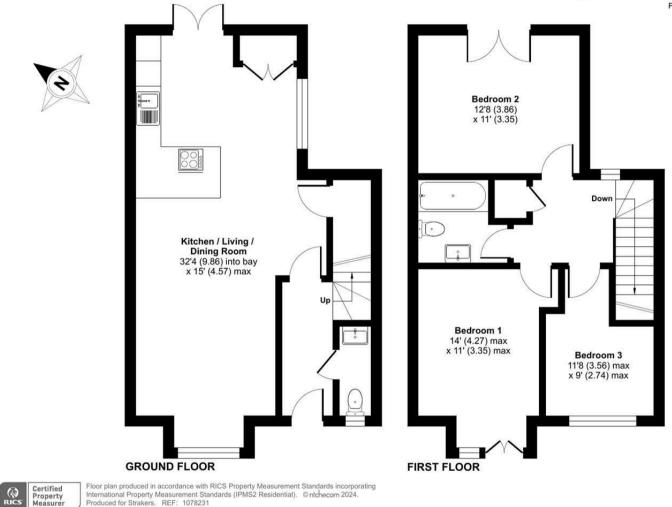

The property offers well proportioned accommodation over two floors comprising; entrance hall with cloakroom off, open plan sitting/dining/kitchen with bay to front, contemporary units, integrated appliances, underfloor heating and French doors opening onto the rear garden, three good sized bedrooms and a bathroom with white suite and underfloor heating.

## Meadowlands Close, Westmead Lane, Chippenham, SN15

Approximate Area = 1000 sq ft / 92.9 sq m For identification only - Not to scale

Disclaimer These particulars, whilst believed to be accurate are set out as a general outline only for guidance and do not constitute any part of an offer or contract. Intending purchasers should not rely on them as statements of representation of fact, but must satisfy themselves by inspection or otherwise as to their accuracy. No person in this firms employment has the authority to make or give any representation or warranty in respect of the property. All measurements and distances are approximate only. Your home is at risk if you do not keep up repayments on a mortgage or other loan secured on it.