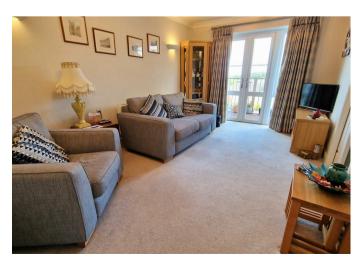

The apartment offers spacious and well presented accommodation arranged over two floors. The ground floor comprises entrance hallway, lounge/dining room with balcony terrace off, kitchen, bedroom and wet room. The first floor comprises a luxury master bedroom suite with large Velux windows with far reaching views and an en-suite bathroom. The L-shape of the bedroom allows the room to be split into a bedroom area, and reception area, enjoying the views from the velux.