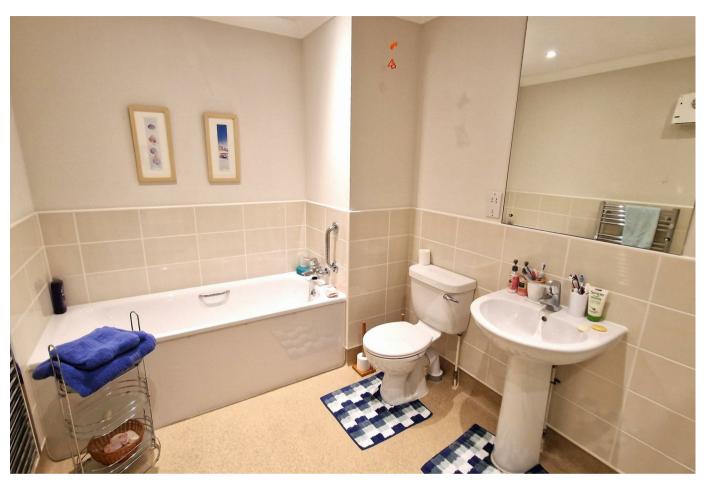

The apartment offers spacious and well presented accommodation arranged over two floors. The ground floor comprises entrance hallway, lounge/dining room with balcony terrace off, kitchen, bedroom and wet room. The first floor comprises a luxury master bedroom suite with large Velux windows with far reaching views and an en-suite bathroom. The L-shape of the bedroom allows the room to be split into a bedroom area, and reception area, enjoying the views from the velux.