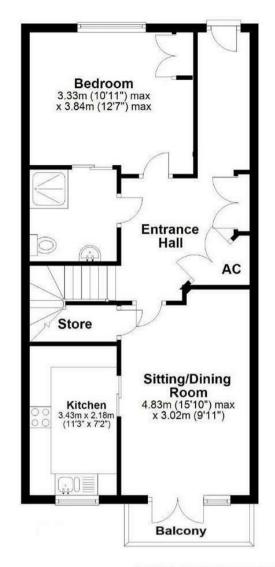

A contemporary and stylish two double bedroom duplex apartment with balcony terrace enjoying an open outlook with views towards Chippenham Golf Club offering spacious accommodation of about 1184 Sq Ft.

The apartment offers spacious and well presented accommodation arranged over two floors. The ground floor comprises entrance hallway, lounge/dining room with balcony terrace off, kitchen, bedroom and wet room. The first floor comprises a luxury master bedroom suite with large Velux windows with far reaching views and an en-suite bathroom. The L-shape of the bedroom allows the room to be split into a bedroom area, and reception area, enjoying the views from the velux.

## **Property Information**

Leasehold Apartment - Consult agent for details

Electric Heating & Water Billed On Usage

EPC Rating C

Council Tax Band D

Illustration for identification purposes only, measurements are approximate, not to scale.