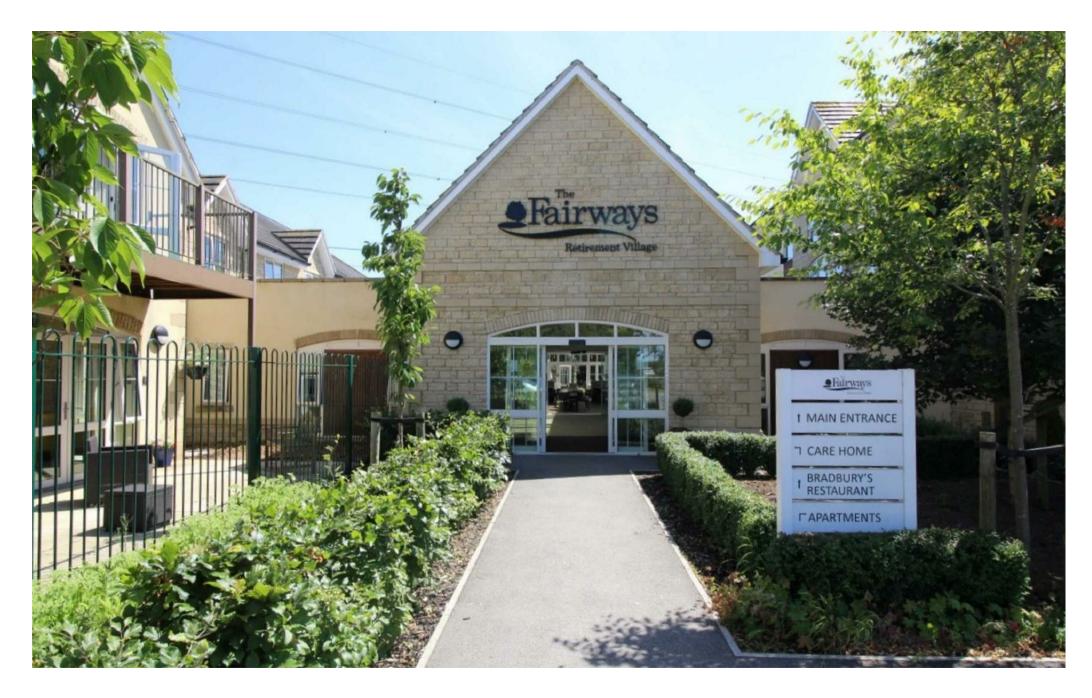

 76 The Fairways Malmesbury Road, Chippenham, Wiltshire, SN15 5LJ

The apartment is situated within The Fairways Retirement Village (available to over 55s) which comprises 75 individually crafted custom-built apartments in a number of different styles. All the apartments are arranged around a light and airy atrium, the perfect setting for you to meet up with friends and enjoy a cup of coffee, or perhaps even a game of bowls, putting or giant chess. There are a number of onsite facilities which include residents lounge, restaurant, spa, swimming pool, Jacuzzi, well equipped gym, snooker room and cinema.

## Situation

The Fairways Retirement Village is situated alongside the local Golf Course on the outskirts of the town, offering views over the surrounding countryside. The Fairways has an impressive range of shared facilities, giving the perfect opportunity to socialise and to enjoy the full range of activities which are available. There is a communal atrium which is home to a number of facilities including a Restaurant, Hair & Beauty Salon, Library with IT suite, Swimming Pool, Bowls, Mini Golf, Giant Chess, Snooker Room, Cinema Room, Shop, Gym and so much more. There are 4 lifts available within the complex or staircases to each floor which can be used as appropriate. The Fairways provides a wonderful opportunity to join a friendly community of like minded people, with all the freedom and independence of your own front door, ensuring that during retirement your life is as full as ever, with the added peace of mind that there are flexible levels of support available if or when you ever need it.