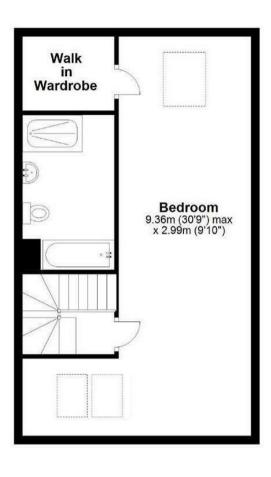

The apartment offers spacious and well presented accommodation arranged over two floors. The ground floor comprises entrance hallway, lounge/dining room with balcony terrace off, kitchen, bedroom and wet room. The first floor comprises a luxury master bedroom suite with large Velux windows with far reaching views and an en-suite bathroom. The L-shape of the bedroom allows the room to be split into a bedroom area, and reception area, enjoying the views from the velux.

## **Property Information**

Leasehold Apartment - Consult agent for details

Electric Heating & Water Billed On Usage

EPC Rating C

Council Tax Band D

Illustration for identification purposes only, measurements are approximate, not to scale.