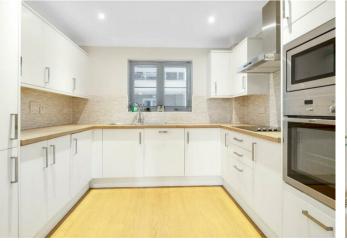

A modern and well-presented ground floor apartment forms part of the highly regarded The Fairways development, a recently built retirement complex on the edge of Chippenham.

The apartment is accessed through a secure communal atrium. The property has its own front door and offers accommodation comprising; spacious entrance hall, good sized sitting/dining room with French doors opening onto the owned outside garden area, kitchen with modern units and some integrated appliances, master bedroom, a further smaller bedroom, both of which benefit from fitted wardrobes, and a wet room which can also be accessed from both the master bedroom and the hallway.