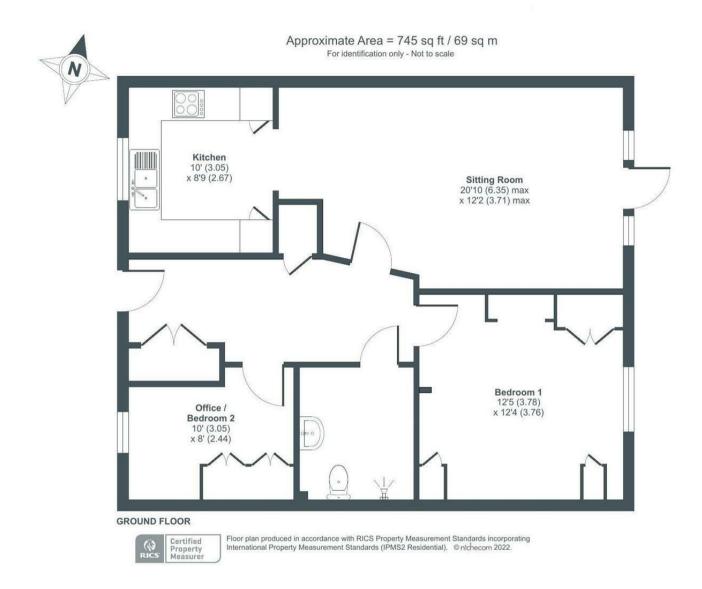

A modern and well-presented ground floor apartment forms part of the highly regarded The Fairways development, a recently built retirement complex on the edge of Chippenham.

The apartment is accessed through a secure communal atrium. The property has its own front door and offers accommodation comprising; spacious entrance hall, good sized sitting/dining room with French doors opening onto the owned outside garden area, kitchen with modern units and some integrated appliances, master bedroom, a further smaller bedroom, both of which benefit from fitted wardrobes, and a wet room which can also be accessed from both the master bedroom and the hallway.