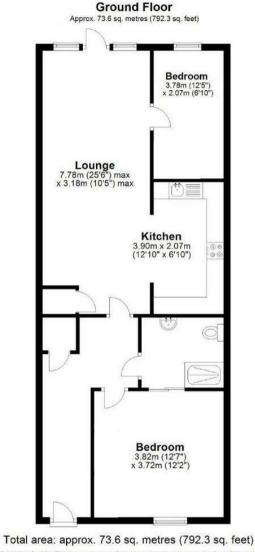

A modern and well-presented ground floor apartment which forms part of the highly regarded The Fairways development, a recently built retirement complex on the edge of Chippenham.

The apartment is accessed through a secure communal atrium. The property has its own front door and offers accommodation comprising; spacious entrance hall, good sized sitting/dining room with French doors opening onto a private garden, kitchen with modern units and some integrated appliances, master bedroom, a further bedroom and a wet room which can also be accessed from both the master bedroom and the hallway.

Property Information

Council Tax Band: - D

Leasehold

Mains Water And Drainage

**Electric Heating** 

EPC Rating: - C

Illustration for identification purposes only, measurements are approximate, not to scale. Plan produced using PlanUp.