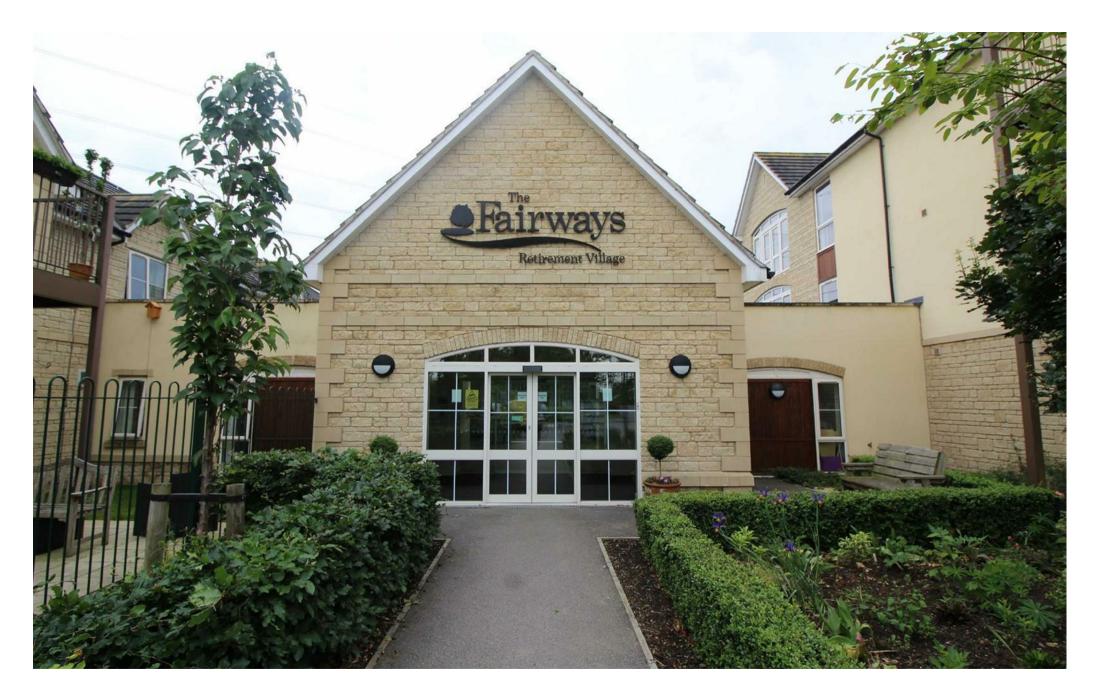

In branch | Online | On the move strakers.co.uk

- 3 The Fairways Malmesbury Road, Chippenham, Wiltshire, SN15 5LJ
- Price Guide £200,000

A modern and stylish two bedroom ground floor apartment with courtyard garden, which forms part of the highly regarded The Fairways development, a recently built retirement complex on the edge of Chippenham.

A modern and well-presented ground floor apartment which forms part of the highly regarded The Fairways development, a recently built retirement complex on the edge of Chippenham.

The apartment is accessed through a secure communal atrium. The property has its own front door and offers accommodation comprising; spacious entrance hall, good sized sitting/dining room with French doors opening onto a private garden, kitchen with modern units and some integrated appliances, master bedroom, a further bedroom and a wet room which can also be accessed from both the master bedroom and the hallway.

## Situation

The Fairways Retirement Village is situated along side the local Golf Course on the outskirts of the town offering views over the surrounding countryside. The Fairways has an impressive range of shared facilities giving the perfect opportunity to socialise and to enjoy the full range of activities which are available. There is a communal atrium which is home to a number of facilities including a Restaurant, Hair & Beauty Salon, Library with IT suite, Swimming Pool, Bowls, Mini Golf, Giant Chess, Snooker Room, Cinema Room, Shop, Gym and so much more. There are 3 lifts available within the complex or staircases to each floor which can be used as appropriate. The Fairways provides a wonderful opportunity to join a friendly community of like minded people, with all the freedom and independence of your own front door, ensuring that during retirement your life is as full as ever, with the added peace of mind that there is flexible levels of support available if or when you ever need it.