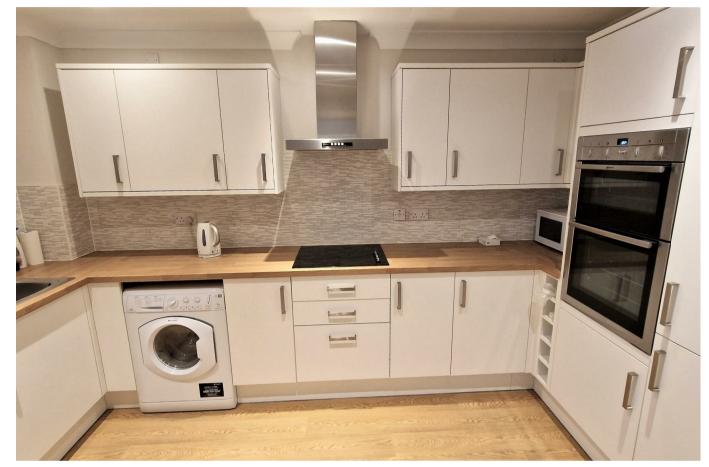

A modern and well-presented ground floor apartment which forms part of the highly regarded The Fairways development, a recently built retirement complex on the edge of Chippenham.

The apartment is accessed through a secure communal atrium. The property has its own front door and offers accommodation comprising; spacious entrance hall, good sized sitting/dining room with French doors opening onto a private garden, kitchen with modern units and some integrated appliances, master bedroom, a further bedroom and a wet room which can also be accessed from both the master bedroom and the hallway.