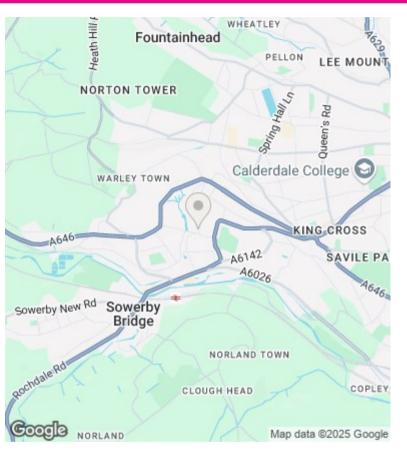

# Property@Kemp&Co



## 12 Willow View, Sowerby Bridge, West Yorkshire, HX6 2SU

## PCM £850 PCM

- : Highly Desirable Location
- : Modern Kitchen & Bathroom
- : Bond 950
- : Viewing Essential

- : Stone Built Terraced Property
- : Gardens
- : No Pets, No Smokers

- : Recently Renovated
- : Attractive Unfurnished Accommodation
- : Open Views

350 Skircoat Green Road, Skircoat Green, Halifax, West Yorkshire, HX3 ORR 01422 349222

sales@propertyatkemp.co.uk propertyatkemp.co.uk



### Directions

#### Viewings

Viewings by arrangement only. Call 01422 349222 to make an appointment.

Council Tax Band

А

EPC Rating:



sales@propertyatkemp.co.uk propertyatkemp.co.uk