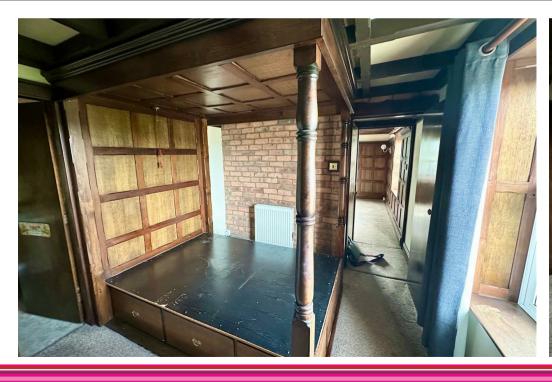

#### BEDROOM

8'9" x 9'5"

A unique double bedroom featuring a built-in four-poster bed, exposed beams to the ceiling, and an attractive exposed brickwork feature wall. Further benefits include built-in wardrobes, a UPVC double-glazed window to the rear elevation, a double radiator, and fitted carpet.