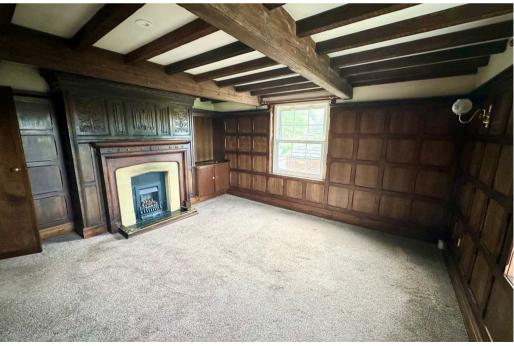

#### LOUNGE

11'0" x 14'11"

The spacious lounge is full of character, featuring a beautiful fireplace with a mantelpiece and hearth, housing a coal-effect, living-flame gas fire. The room is enhanced by exposed wood panelling and a beamed ceiling, creating a warm and inviting atmosphere. There are UPVC double-glazed windows to the side and rear elevations, providing good natural light, along with a double radiator, TV point, and fitted carpet.