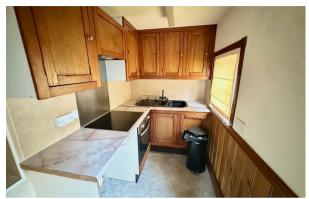

#### KITCHEN

8'9" x

The kitchen is fitted with a range of wall and base units, incorporating matching work surfaces and a stainless steel single drainer one-and-a-half bowl sink unit with mixer tap. Integrated appliances include a four-ring halogen hob with extractor hood above and a fan-assisted electric oven and grill beneath. There is also plumbing for an automatic washing machine. Two UPVC double-glazed windows overlook the front elevation.