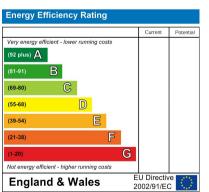

a UPVC double-glazed window to the rear elevation, a double radiator, and fitted carpet.

#### **EN SUITE**

Accessed from the bedroom, the en suite is fitted with a white three-piece suite comprising a pedestal wash basin, low-flush WC, and a fully tiled shower cubicle with shower unit. The en suite also features wood panelling, a UPVC double-glazed window to the front elevation, and is finished to a high standard.

#### **GENERAL**

- : Tenure: Rental
- : Services: All mains services (gas, water, and electricity)
- : Heating: Gas central heating
- : Windows: UPVC double glazing throughout
- : Council Tax Band: A
- : Availability: Unfurnished



## **Directions**

SAT NAV HX3 9AT

# Viewings

Viewings by arrangement only. Call 01422 349222 to make an appointment.

## Council Tax Band

Α