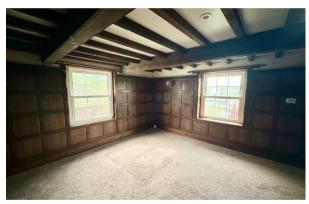

#### LOUNGE

11'0" x 14'11"

The spacious lounge is full of character, featuring a beautiful fireplace with a mantelpiece and hearth, housing a coal-effect, living-flame gas fire. The room is enhanced by exposed wood panelling and a beamed ceiling, creating a warm and inviting atmosphere. There are UPVC double-glazed windows to the side and rear elevations, providing good natural light, along with a double radiator, TV point, and fitted carpet.