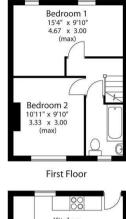

350 Skircoat Green Road, Skircoat Green, Halifax, West Yorkshire, HX3 ORR 01422 349222

sales@propertyatkemp.co.uk propertyatkemp.co.uk

Approx Gross Floor Area = 654 Sq. Feet = 60.8 Sq. Metres

For illustrative purposes only. Not to scale.