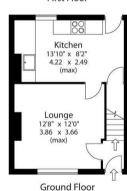

350 Skircoat Green Road, Skircoat Green, Halifax, West Yorkshire, HX3 ORR 01422 349222

sales@propertyatkemp.co.uk propertyatkemp.co.uk

Approx Gross Floor Area = 654 Sq. Feet = 60.8 Sq. Metres

For illustrative purposes only. Not to scale.