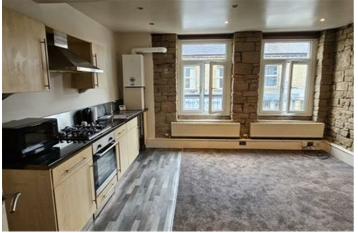

#### KITCHEN AREA

Being fitted with a range of modern wall and base units incorporating matching work surfaces with stainless steel single drainer sink unit with mixer tap, four ring gas hob with extractor in stainless steel canopy above and fan assisted electric oven and grill. The kitchen has matching splash backs with complementing colour scheme to the remaining walls and the central heating boiler.

#### LIVING AREA

With two uPVC double glazed windows to the front elevation, exposed stone work to two walls, inset spotlight fittings, two double radiators.

From the Entrance Hall a door opens into the