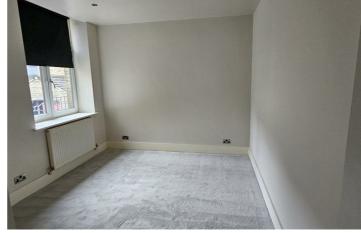

#### DOUBLE BEDROOM

8'8" x 13'3" narrowing to 11'1" With uPVC double glazed window to the side elevation, inset spotlight fittings to the ceiling, and one double radiator.