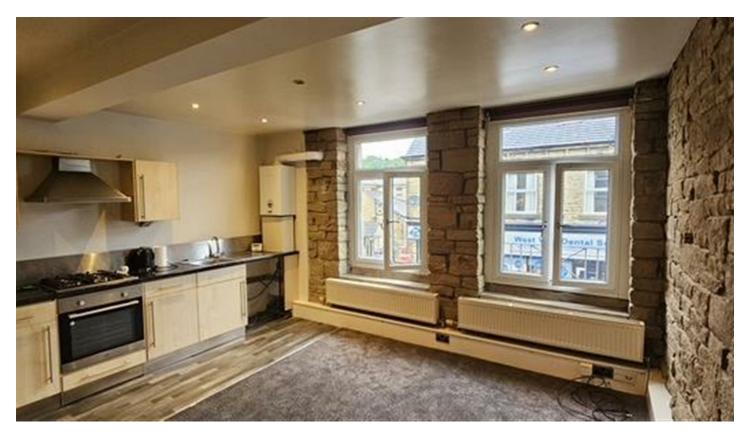

#### LIVING AREA

With two uPVC double glazed windows to the front elevation, exposed stone work to two walls, inset spotlight fittings, two double radiators.

From the Entrance Hall a door opens into the

#### KITCHEN AREA

Being fitted with a range of modern wall and base units incorporating matching work surfaces with stainless steel single drainer sink unit with mixer tap, four ring gas hob with extractor in stainless steel canopy above and fan assisted electric oven and grill. The kitchen has matching splash backs with complementing colour scheme to the remaining walls and the central heating boiler.

#### ENTRANCE HALL

One double radiator, inset spotlight fittings to ceiling and a fitted carpet.

Double doors to

LIVING ROOM 14'8" x 13'1"