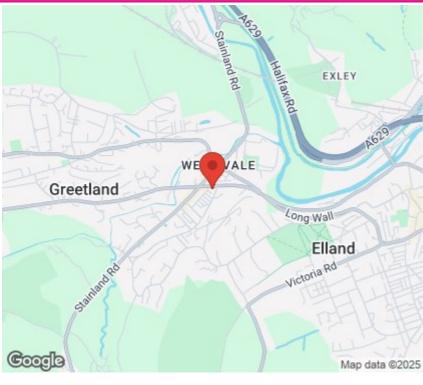

double radiators.

From the Entrance Hall a door opens into the

#### BATHROOM

With modern white three piece suite comprising hand wash basin with mixer tap, low flush VVC and panelled bath with mixer shower tap. The bathroom is tiled around the suite with complementing colour scheme to the remaining walls, inset spotlight fittings to the ceiling, extractor fan and chrome heated towel rail/radiator.

From the Entrance Hall a door opens to

#### DOUBLE BEDROOM

8'8" x 13'3" narrowing to 11'1" With uPVC double glazed window to the side elevation, inset spotlight fittings to the ceiling, and one double radiator.

#### GENERAL

The property is leasehold on a 100 year lease commencing 2004 ground rent 311.01 per annum and service charge 1140 per annum. The property is in council tax band A.



### Directions

SAT NAV HX4 8EH

## Viewings

Viewings by arrangement only. Call 01422 349222 to make an appointment.

## EPC Rating:





Approx Gross Floor Area = 402 Sq. Feet = 37.4 Sq. Metres



For illustrative purposes only. Not to scale.