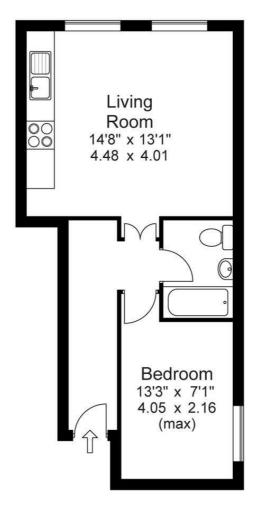

#### ENTRANCE HALL

One double radiator, inset spotlight fittings to ceiling and a fitted carpet.

Double doors to

LIVING ROOM 14'8" x 13'1"

#### KITCHEN AREA

Being fitted with a range of modern wall and base units incorporating matching work surfaces with stainless steel single drainer sink unit with mixer tap, four ring gas hob with extractor in stainless steel canopy above and fan assisted electric oven and grill. The kitchen has matching splash backs with complementing colour scheme to the remaining walls and the central heating boiler.

#### LIVING AREA

With two uPVC double glazed windows to the front elevation, exposed stone work to two walls, inset spotlight fittings, two double radiators.

From the Entrance Hall a door opens into the

#### BATHROOM

With modern white three piece suite comprising hand wash basin with mixer tap, low flush VVC and panelled bath with mixer shower tap. The bathroom is tiled around the suite with complementing colour scheme to the remaining walls, inset spotlight fittings to the ceiling, extractor fan and chrome heated towel rail/radiator.

#### DOUBLE BEDROOM

8'8" x 13'3" narrowing to 11'1" With uPVC double glazed window to the side elevation, inset spotlight fittings to the ceiling, and one double radiator.

## EPC Rating:

Approx Gross Floor Area = 402 Sq. Feet = 37.4 Sq. Metres

For illustrative purposes only. Not to scale.