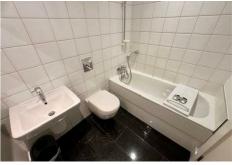

#### BATHROOM

With modern white three piece suite comprising hand wash basin with mixer tap, low flush VVC and panelled bath with mixer shower tap. The bathroom is tiled around the suite with complementing colour scheme to the remaining walls, inset spotlight fittings to the ceiling, extractor fan and chrome heated towel rail/radiator.