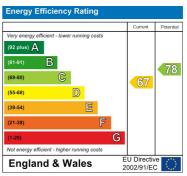

## EPC Rating:

Approx Gross Floor Area = 402 Sq. Feet = 37.4 Sq. Metres

For illustrative purposes only. Not to scale.