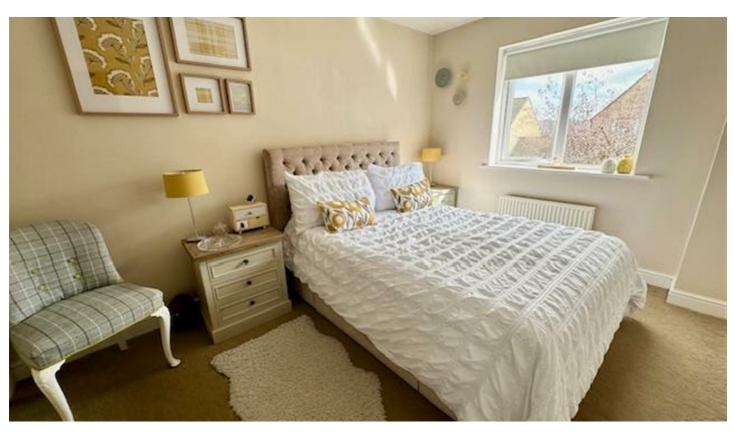

#### BEDROOM THREE

8'8" x 8'0"

With uPVC double glazed window to the rear elevation enjoying attractive open rural views, wardrobes negotiable, one single radiator and a fitted carpet.

From the Landing a door opens to

#### **BEDROOM TWO**

11'8" x 6'5"

With uPVC double glazed window to the rear elevation enjoying open rural views, wall mounted TV fittings, one radiator and a fitted carpet.

From the Landing a door opens to

#### BEDROOM ONE

13'8" x 8'6"

With uPVC double glazed window to the front elevation, built-in wardrobes to the length of one wall, one single radiator, wall mounted TV fittings an a fitted carpet.

From the Landing a door opens to