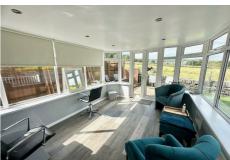

#### CONSERVATORY

14'9" x 9'10"

This spacious conservatory has uPVC double glazed windows to three elevations enjoying the attractive rural views this property provides, uPVC double glazed French doors open onto the rear garden, one double radiator, inset spotlight fittings, and a laminate wood floor.