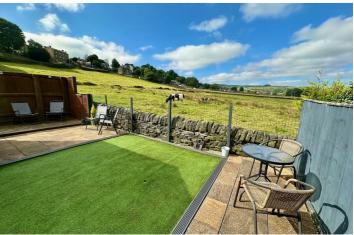

### **EXTERNAL**

To the front of the property there is a lawned garden with tarmacked drive leading to the garage...

To the rear of the property there is a flagged patio area a decked area and an artificial lawn.