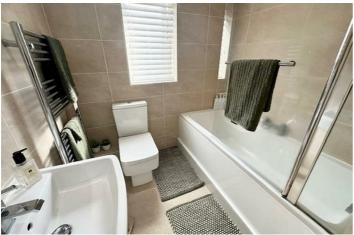

#### RATHROOM/

With modern white three piece suite comprising hand wash basin with mixer tap, low flush VVC and panelled bath with rainfall and hand held shower units. This attractive modern bathroom is fully tiled including the floor and has a uPVC double glazed window to the front elevation, chrome heated towel rail/radiator, inset spotlight fittings to the ceiling, door to cupboard with fitted shelves providing useful storage facilities.