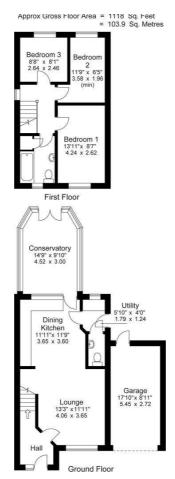

#### **ENTRANCE HALL**

With laminate wood floor, one double radiator. Door to

#### LOUNGE

13'3" x 11'11"

With uPVC double glazed window to the front elevation, radiator with cover, wall mounted TV fittings and a laminate wood floor.

From the Lounge through to the

#### **DINING KITCHEN**

11'11" x 11'9"

Being fitted with a range of modern wall and base units incorporating matching work surfaces with a 11/2 bowl sink unit with telescopic mixer tap, four ring halogen hob with extractor above and fan assisted electric oven and grill beneath, and an integrated fridge freezer. The kitchen has matching splash backs with complementing colour scheme to the remaining walls and a laminate wood floor, uPVC double glazed window to the rear elevation looking into the conservatory, radiator with cover.

#### **UTILITY ROOM**

5'10" x 4'0"

With work surface and plumbing for washing machine and dishwasher. The utility room is tiled around the work surfaces, has a tiled floor and uPVC double glazed window to the rear elevation and a side entrance door.

#### DOWNSTAIRS CLOAKROOM

With modern white two piece suite comprising hand wash basin with mixer tap and low flush WC. The cloakroom has a chrome heated towel rail and a tiled floor.

From the Kitchen through to the

#### CONSERVATORY

14'9" x 9'10"

This spacious conservatory has uPVC double glazed windows to three elevations enjoying the attractive rural views this property provides, uPVC double glazed French doors open onto the rear garden, one double radiator, inset spotlight fittings, and a laminate wood floor.

#### FIRST FLOOR LANDING

With uPVC double glazed window to the side elevation, one double radiator and a fitted carpet. Access via a loft ladder to a fully insulated and boarded loft which has Velux double glazed skylight windows and can be used for further living accommodation if required.

#### BEDROOM THREE

8'8" x 8'0"

With uPVC double glazed window to the rear elevation enjoying attractive open rural views, wardrobes negotiable, one single radiator and a fitted carpet.

From the Landing a door opens to

#### **BEDROOM TWO**

11'8" x 6'5"

With uPVC double glazed window to the rear elevation enjoying open rural views, wall mounted TV fittings, one radiator and a fitted carpet.

From the Landing a door opens to

#### BEDROOM ONE

13'8" x 8'6"

With uPVC double glazed window to the front elevation, built-in wardrobes to the length of one wall, one single radiator, wall mounted TV fittings an a fitted carpet.

From the Landing a door opens to

#### RATHROOM/

With modern white three piece suite comprising hand wash basin with mixer tap, low flush VVC and panelled bath with rainfall and hand held shower units. This attractive modern bathroom is fully tiled including the floor and has a uPVC double glazed window to the front elevation, chrome heated towel rail/radiator, inset spotlight fittings to the ceiling, door to cupboard with fitted shelves providing useful storage facilities.

#### GARAGE

17'10" x 8'11"

With up and over door, power and light. The garage has fitted wall and base units and provides useful storage facilities.