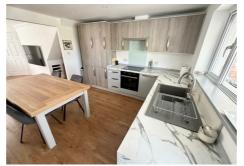

#### **DINING KITCHEN**

11'11" x 11'9"

Being fitted with a range of modern wall and base units incorporating matching work surfaces with a 11/2 bowl sink unit with telescopic mixer tap, four ring halogen hob with extractor above and fan assisted electric oven and grill beneath, and an integrated fridge freezer. The kitchen has matching splash backs with complementing colour scheme to the remaining walls and a laminate wood floor, uPVC double glazed window to the rear elevation looking into the conservatory, radiator with cover.