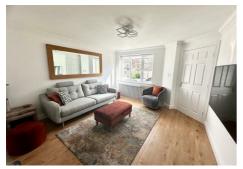

#### LOUNGE

13'3" x 11'11"

With uPVC double glazed window to the front elevation, radiator with cover, wall mounted TV fittings and a laminate wood floor.

From the Lounge through to the