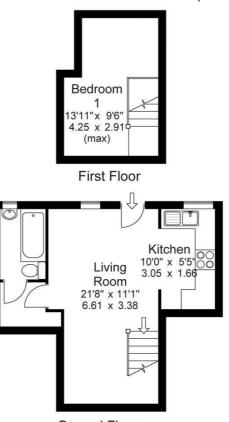

## EPC Rating:

Approx Gross Floor Area = 443 Sq. Feet = 41.07 Sq. Metres

Ground Floor For illustrative purposes only. Not to scale.