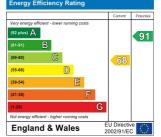

## EPC Rating:

Approx Gross Floor Area = 443 Sq. Feet = 41.07 Sq. Metres

Ground Floor For illustrative purposes only. Not to scale.