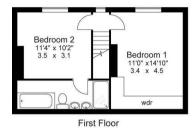

- : Spacious Dining Kitchen
- : Realistically Priced

sales@propertyatkemp.co.uk propertyatkemp.co.uk

Approx Gross Floor Area = 1096 Sq. Feet = 101.8 Sq. Metres

Ground Floor

For illustrative purposes only. Not to scale.