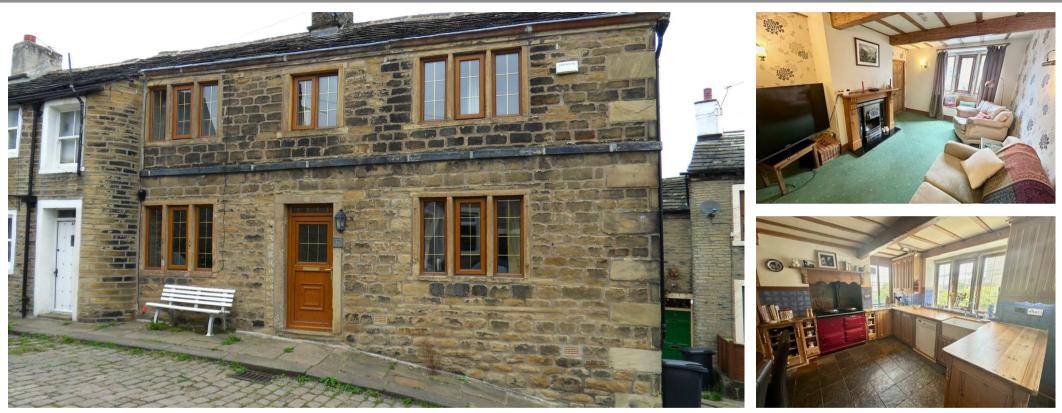

## Offers In Excess Of £275,000

- : Highly Desirable Residential Location
- : 2 Bathrooms
- : Close To Outstanding Schools
- : Viewing Essential

- : Period Features including Beamed Ceilings & Mullioned Windows : 3 Good Sized Bedrooms
- : Utility Room
- : Easy Access to Halifax & M62

- : Spacious Dining Kitchen
- : Realistically Priced

sales@propertyatkemp.co.uk propertyatkemp.co.uk

Approx Gross Floor Area = 1096 Sq. Feet = 101.8 Sq. Metres

Ground Floor

For illustrative purposes only. Not to scale.