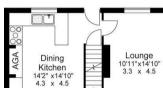

- : Spacious Dining Kitchen
- : Realistically Priced

sales@propertyatkemp.co.uk propertyatkemp.co.uk

Approx Gross Floor Area = 1096 Sq. Feet = 101.8 Sq. Metres

Ground Floor

For illustrative purposes only. Not to scale.