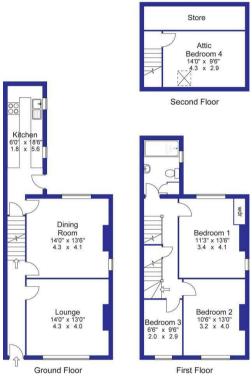

: Viewing Essential

Approx Gross Floor Area = 1253 Sq. Feet = 116.4 Sq. Metres

For illustrative purposes only. Not to scale.