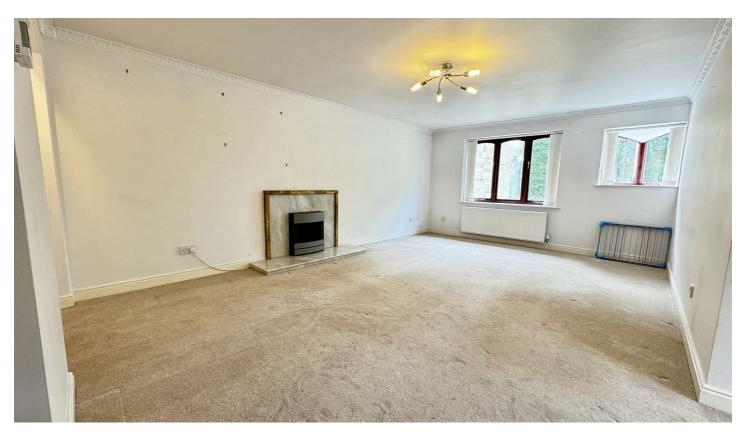

## SPACIOUS LOUNGE

62'4"'3'3"" x 42'7"

With two double glazed windows to the side elevation providing attractive views, feature fireplace incorporating marble inset and hearth with electric fire, cornice to ceiling, one double radiator, one TV point and one telephone point.

From the Lounge through to the

#### **DINING AREA**

26'2"'9'10"" x 26'2"'16'4""

With double glazed window to the front elevation, one single radiator, cornice to ceiling and a fitted carpet.

From the Dining Area a door opens into the