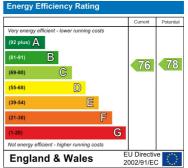

# EPC Rating:

С

Approx Gross Floor Area = 794 Sq. Feet = 73.60 Sq. Metres

For illustrative purposes only. Not to scale.