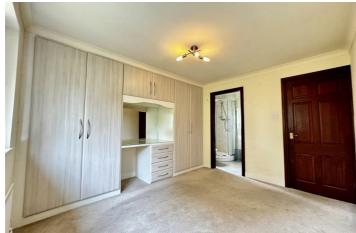

#### BEDROOM ONE

32'9"'32'9"" into wardrobe x 36'1"'19'8""

With fitted wardrobes to one wall incorporating dressing table with mirror inset, double glazed windows to the side elevation with garden outlook, one double radiator, cornice to ceiling and a fitted carpet.

From the Bedroom a panelled door opens into the

### MODERN EN SUITE

With white three-piece suite comprising pedestal wash

basin, low flush WC and fully tiled shower cubicle with shower unit, double glazed window to the rear elevation, one radiator, mirror inset.