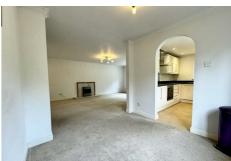

## SPACIOUS LOUNGE

62'4"'3'3"" x 42'7"

With two double glazed windows to the side elevation providing attractive views, feature fireplace incorporating marble inset and hearth with electric fire, cornice to ceiling, one double radiator, one TV point and one telephone point.

From the Lounge through to the

#### **DINING AREA**

26'2"'9'10"" x 26'2"'16'4""

With double glazed window to the front elevation, one single radiator, cornice to ceiling and a fitted carpet.

From the Dining Area a door opens into the

## MODERN FULLY FITTED KITCHEN

32'9"'22'11"" x 22'11"'32'9""

Being fully fitted with a range of modern cream wall and base units incorporating matching work surfaces with a stainless-steel single drainer 1 bowl sink unit, Bosch halogen hob with electric oven and grill beneath and extractor in canopy above, integrated fridge, integrated freezer, integrated dishwasher and integrated washer/dryer. This attractive modern kitchen has matching splash backs with complementing colour scheme to the remaining walls. Double glazed windows to the front and side elevations provide this room with its light and spacious aspect. Inset spotlight fittings to the ceiling.