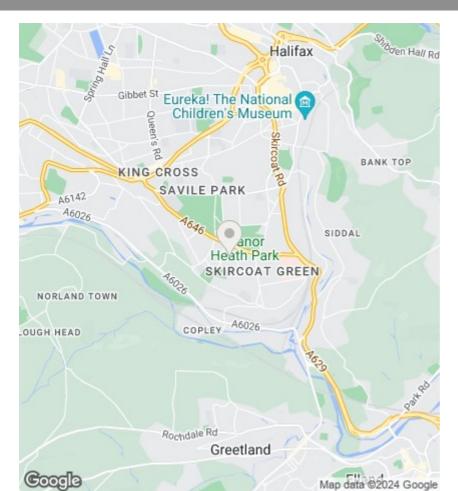

doors to cylinder cupboard with airing shelves, one single radiator.

#### **GENERAL**

The property is Leasehold on a 999-year lease with a service charge of 750 per annum (2024). The property has the benefit of all mains services gas, water and electric with the added benefit of gas central heating and double glazing.

# **EXTERNAL**

The property has a good sized garden to the rear with a path to the side leading to the side entrance door there are further communal gardens with mature trees which you can access. The property has the added benefit a single garage with an up and over door with power and light with further parking in front and parking for visitors.

#### TO VIEW

Strictly by appointment please telephone Property@Kemp&Co on 01422 349222.

# **DIRECTIONS**

SAT NAV HX3 OJS



# **Directions**

SAT NAV HX3 OJS

# Viewings

Viewings by arrangement only. Call 01422 349222 to make an appointment.

# EPC Rating:

С



Approx Gross Floor Area = 794 Sq. Feet = 73.60 Sq. Metres



For illustrative purposes only. Not to scale.