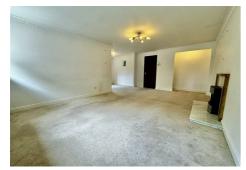

## SPACIOUS LOUNGE

62'4"'3'3"" x 42'7"

With two double glazed windows to the side elevation providing attractive views, feature fireplace incorporating marble inset and hearth with electric fire, cornice to ceiling, one double radiator, one TV point and one telephone point.

From the Lounge through to the

#### **DINING AREA**

26'2"'9'10"" x 26'2"'16'4""

With double glazed window to the front elevation, one single radiator, cornice to ceiling and a fitted carpet.

From the Dining Area a door opens into the