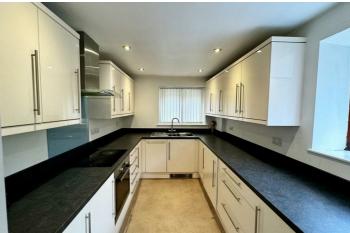

## MODERN FULLY FITTED KITCHEN

32'9"'22'11"" x 22'11"'32'9""

Being fully fitted with a range of modern cream wall and base units incorporating matching work surfaces with a stainless-steel single drainer 1 bowl sink unit, Bosch halogen hob with electric oven and grill beneath and extractor in canopy above, integrated fridge, integrated freezer, integrated dishwasher and integrated washer/dryer. This attractive modern kitchen has matching splash backs with complementing colour scheme to the remaining walls. Double glazed windows to the front and side elevations provide this room with its light and spacious aspect. Inset spotlight fittings to the ceiling.