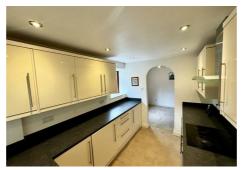

## MODERN FULLY FITTED KITCHEN

32'9"'22'11"" x 22'11"'32'9""

Being fully fitted with a range of modern cream wall and base units incorporating matching work surfaces with a stainless-steel single drainer 1 bowl sink unit, Bosch halogen hob with electric oven and grill beneath and extractor in canopy above, integrated fridge, integrated freezer, integrated dishwasher and integrated washer/dryer. This attractive modern kitchen has matching splash backs with complementing colour scheme to the remaining walls. Double glazed windows to the front and side elevations provide this room with its light and spacious aspect. Inset spotlight fittings to the ceiling.