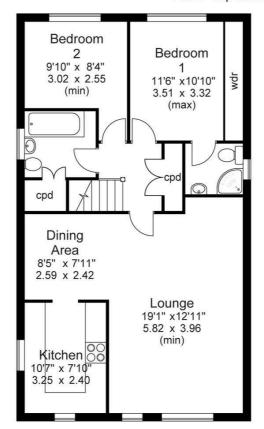

# EPC Rating:

С

Approx Gross Floor Area = 794 Sq. Feet = 73.60 Sq. Metres

For illustrative purposes only. Not to scale.