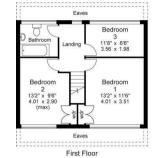

sales@propertyatkemp.co.uk propertyatkemp.co.uk

Approx Gross Floor Area = 1291 Sq. Feet = 119.93 Sq. Metres

Directions