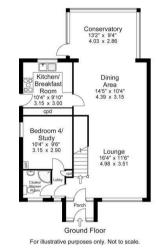

sales@propertyatkemp.co.uk propertyatkemp.co.uk

Approx Gross Floor Area = 1291 Sq. Feet = 119.93 Sq. Metres

Directions