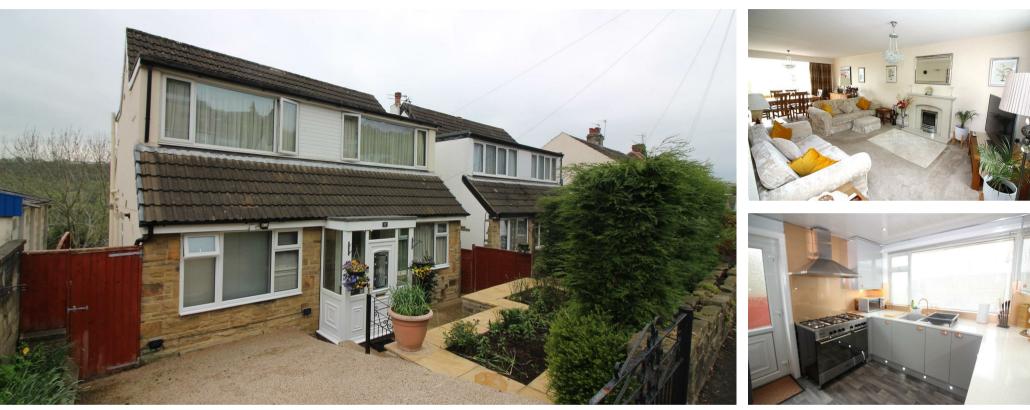

## 17 Springwood Drive, Halifax, West Yorkshire, HX3 OTQ

## £1,800

- : Superb Family Home
- : 4 Bedrooms
- : Easy Access to the Trans Pennine Road & Rail Network
- : Viewing Essential

- : Breathtaking Panoramic Views
- : 2 Bathrooms
- : South Facing Garden

- : Attractive Modern Accommodation
- : Close to Outstanding schools
- : No Smokers