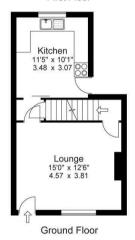

: Realistically Priced

350 Skircoat Green Road, Skircoat Green, Halifax, West Yorkshire, HX3 ORR 01422 349222 Approx Gross Floor Area = 593 Sq. Feet = 54.97 Sq. Metres

First Floor

For illustrative purposes only. Not to scale.