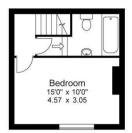

: Realistically Priced

350 Skircoat Green Road, Skircoat Green, Halifax, West Yorkshire, HX3 ORR 01422 349222 Approx Gross Floor Area = 593 Sq. Feet = 54.97 Sq. Metres

First Floor

For illustrative purposes only. Not to scale.