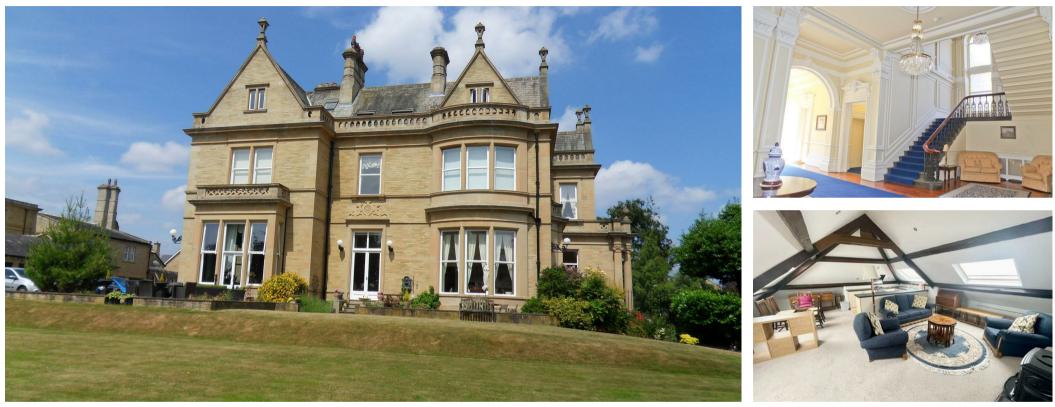

## ,, 14 Bermerside House Greenroyd Close, Halifax, West Yorkshire, HX3 OJY

## Offers In Excess Of £165,000

- : Highly Desirable Residential Location
- : Spacious Living Area
- : South Facing Garden
- : Viewing Essential

- : Attractive Period Features
- : 2 Double Bedrooms
- : Quality Fixtures & Fittings

- : Superb Penthouse Apartment
- : Designated Parking
- : Attractive Living Accommodation

For illustrative purposes only. Not to scale.

Directions