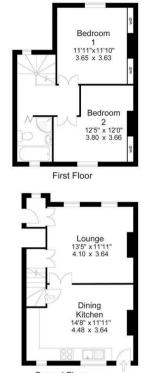

- : Spacious Accommodation
- : Easy Access to Outstanding Schools
- : Realistically Priced

Approx Gross Floor Area = 783 Sq. Feet = 72.58 Sq. Metres

Ground Floor For illustrative purposes only. Not to scale.