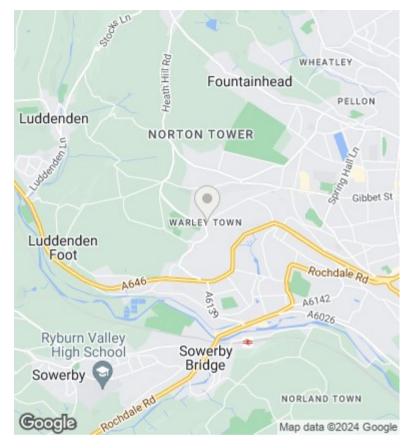

## Property@Kemp&Co





## 23 Warley Town, Halifax, West Yorkshire, HX2 7RZ

## Offers In Excess Of £180,000

- : Highly Desirable Semi Rural Location
- : 2 Double Bedrooms
- : Spacious Dining Kitchen
- : Viewing Strongly Recommended

- : Stone Built Cottage
- : Yard to the Rear
- : Easy Access to Halifax & Sowerby Bridge

- : Spacious Accommodation
- : Easy Access to Outstanding Schools
- : Realistically Priced





Approx Gross Floor Area = 783 Sq. Feet = 72.58 Sq. Metres



Ground Floor For illustrative purposes only. Not to scale.

Directions

## Viewings

Viewings by arrangement only. Call 01422 349222 to make an appointment.

Council Tax Band

В

EPC Rating:

350 Skircoat Green Road, Skircoat Green, Halifax, West Yorkshire, HX3 ORR 01422 349222

sales@propertyatkemp.co.uk propertyatkemp.<u>co.uk</u>