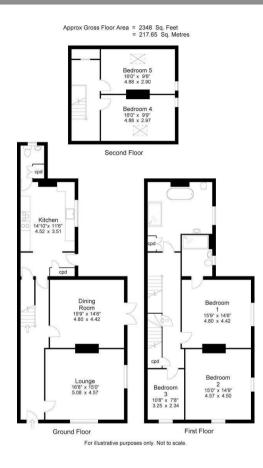

## Offers In The Region Of £445,000

- : Highly Desirable Location
- : Close to Outstanding Schools
- : Spacious Family Home
- : Realistically Priced & Viewing Essential

- : Re roofed and insulated January 2024
- : Large Garden To The Front With Further Patio Garden To The Side
- : Easy Access to Trans Pennine Road & Rail Network Linking Manchester & Leeds
- : Period Residence
- : Upgraded Central Heating System, including a new Boiler in 2023
- : 2 Large Reception Rooms