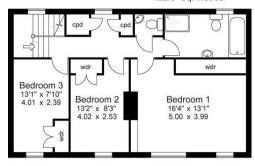

## Property@Kemp&Co









Throstle Bower Cottage Heys Lane, Luddenden Dene, Halifax, West Yorkshire, HX2 7TR
Offers In Excess Of £500,000

: Highly Desirable Rural Location : Panoramic Views : Stone Built Detached Cottage

: 2 Reception Rooms : Gardens : Double Garage

: South Facing : Beamed Ceilings, Inglenook Fireplace and Mullioned Windows : Realisitically Priced

: Viewing Essential

Approx Gross Floor Area = 1320 Sq. Feet = 122.6 Sq. Metres



First Floor



For illustrative purposes only. Not to scale.

Directions

## Viewings

Viewings by arrangement only. Call O1422 349222 to make an appointment.

Council Tax Band

F

EPC Rating: