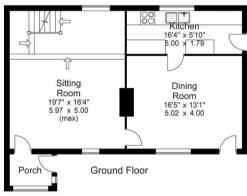

: 2 Reception Rooms : Gardens : Double Garage

: South Facing : Beamed Ceilings, Inglenook Fireplace and Mullioned Windows : Realisitically Priced

: Viewing Essential

Approx Gross Floor Area = 1320 Sq. Feet = 122.6 Sq. Metres

First Floor

For illustrative purposes only. Not to scale.

Directions