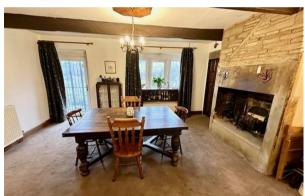

: 2 Reception Rooms : Gardens : Double Garage

: South Facing : Beamed Ceilings, Inglenook Fireplace and Mullioned Windows : Realisitically Priced

: Viewing Essential

Approx Gross Floor Area = 1320 Sq. Feet = 122.6 Sq. Metres