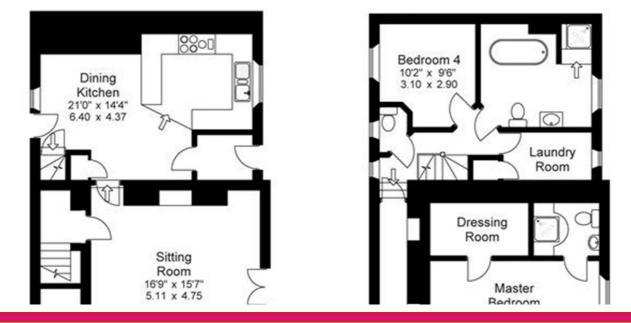

, 112 Rochdale Road, Pye Nest, Halifax, West Yorkshire, HX2 7HB

## Offers In Excess Of £550,000

- : Superb Period Residence With Outstanding Original Features
- : Desirable & Convenient Location
- 2 Spacious Reception Rooms With Stunning Period Features
- : South Facing Garden
- : Easy Access to Trans Pennine Road & Rail Network Linking Manchester & Leeds : Viewing Essential
- : Attractive Spacious Family Home
- : Granny Flat To the Lower Ground Floor With Separate Access
- : 7 Bedrooms & 3 Bathrooms
- : Garage & Off Road Parking For Several Vehicles

sales@propertyatkemp.co.uk propertyatkemp.co.uk



Directions

#### Viewings

Viewings by arrangement only. Call  ${\rm O}1422$  349222 to make an appointment.

Council Tax Band:

D

### EPC Rating:







Lower Ground Floor - Granny Flat