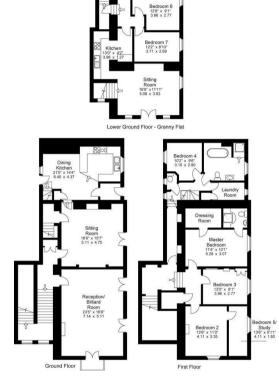

350 Skircoat Green Road, Skircoat Green, Halifax, West Yorkshire, HX3 ORR 01422 349222

sales@propertyatkemp.co.uk propertyatkemp.co.uk

Approx Gross Floor Area = 3563 Sq. Feet = 331 Sq. Metres

Directions