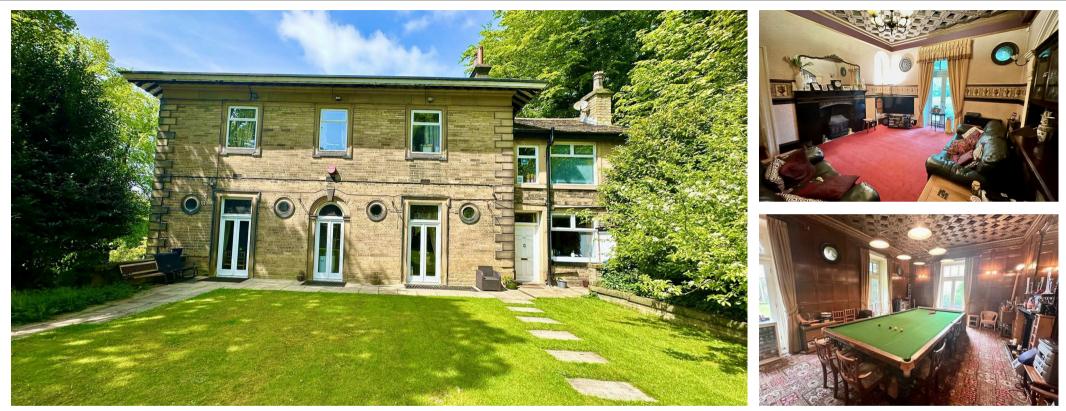

## Allengate, 112 Rochdale Road, Pye Nest, Halifax, West Yorkshire, HX2 7HB

## Offers In Excess Of £550,000

- : Superb Period Residence With Outstanding Original Features
- : Granny Flat To the Lower Ground Floor With Separate  $\operatorname{Access}$
- : South Facing Garden
- : Viewing Essential

- : Attractive Spacious Family Home
- : 2 Spacious Reception Rooms With Stunning Period Features
- : Garage & Off Road Parking For Several Vehicles

- : Desirable & Convenient Location
- : 7 Bedrooms & 3 Bathrooms
- : Easy Access to Trans Pennine Road & Rail Network Linking Manchester & Leeds