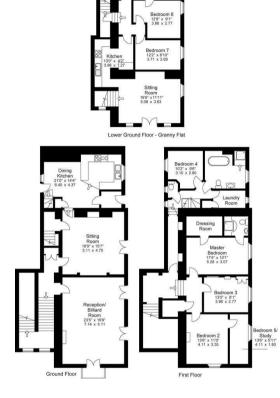

## Allengate, 112 Rochdale Road, Pye Nest, Halifax, West Yorkshire, HX2 7HB

## Offers In Excess Of £550,000

- : Superb Period Residence With Outstanding Original Features
- : Granny Flat To the Lower Ground Floor With Separate  $\operatorname{Access}$
- : South Facing Garden
- : Viewing Essential

- : Attractive Spacious Family Home
- : 2 Spacious Reception Rooms With Stunning Period Features
- : Garage & Off Road Parking For Several Vehicles

- : Desirable & Convenient Location
- : 7 Bedrooms & 3 Bathrooms
- : Easy Access to Trans Pennine Road & Rail Network Linking Manchester & Leeds



Approx Gross Floor Area = 3563 Sq. Feet = 331 Sq. Metres

Directions

## Viewings

Viewings by arrangement only. Call 01422 349222 to make an appointment.

Council Tax Band

D

EPC Rating:





350 Skircoat Green Road, Skircoat Green, Halifax, West Yorkshire, HX3 ORR 01422 349222

sales@propertyatkemp.co.uk propertyatkemp.co.uk