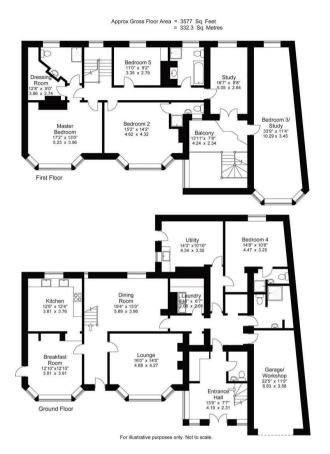

## Offers In Excess Of £825,000

: Highly Desirable Residential Location

: Private Enclose Garden with Electric Gates

: 5 Bedrooms, 3 Reception Rooms 5 Bathrooms

: Viewing Essential

 $: 19 th \ Century \ Residence \ with a \ tasteful \ blend \ of \ Modern \ Contemporary \ Design: \ Dramatic \ Glass \ Entrance \ Atrium$ 