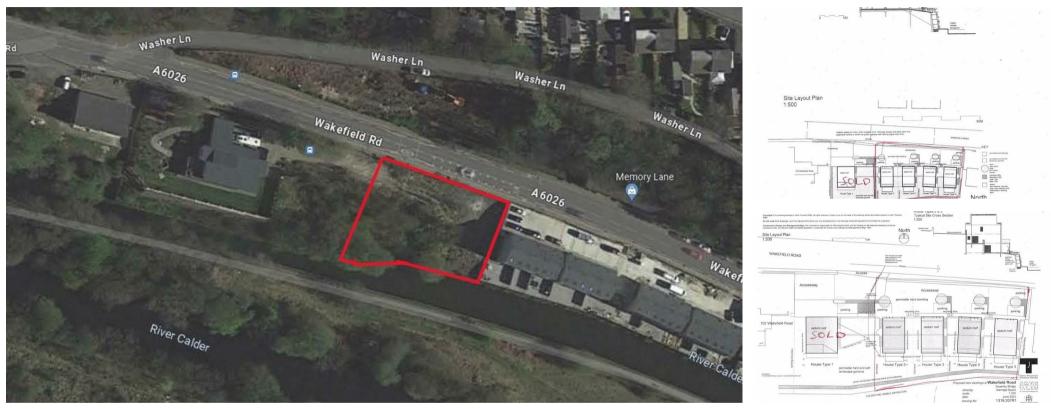

## Plot 5 Land Wakefield Road, Sowerby Bridge, West Yorkshire, HX6 2AZ

## Offers In The Region Of £150,000

- : Building Land with Full Planning Permission
- : Excellent Access to The Trans Pennine Road & Rail Network Linking Manchester & Leeds
- : Single Building Plot

- : Detached Executive Home
- : Easy Access to Outstanding Schools
- : Realistically Priced

- : Views Over Norland Hillside
- : The Chance to Build Your Dream Home

Directions