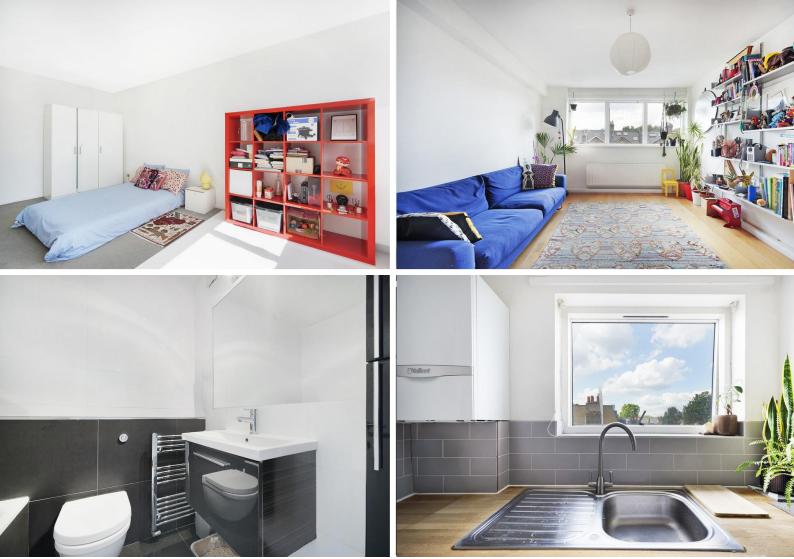

## Guide Price £675,000 Share of Freehold

- 2 Bedrooms
- Council Tax Band: D
- EPC Rating: C
- Beautifully presented
- Excellent location

super two bedroom flat arranged on the second floor of this very popular purpose-built block located immediately off Stoke Newington Church Street and opposite Grazebrook School. Light and bright with contemporary double glazing, the flat is beautifully presented. Large reception room, well fitted and equipped kitchen. Two double bedrooms and a bathroom. The flat benefits from off street parking to the rear and there are also communal gardens There is gas central heating throughout, engineered wood flooring to the hallw ay and living room and limestone flooring in the kitchen. Yoakley Road is a quiet residential road, very convenient for all the vibrant shops, bars and restaurants on Stoke New ington Church Street. Clissold Park and Stoke New ington Wetlands are close by along with regular bus routes and overground rail services into Liverpool Street. The lease hold has 983 years unexpired and the service charge is £2100 per annum.