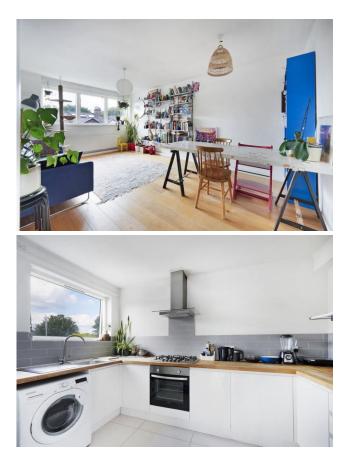

## Reid

Flat 7 Savana, Yoakley Road, London, N16 0BG

A very light and airy two bedroom flat just short of 800 square feet within this small purpose built block located on a sought after road just off Stoke Newington Church Street. julianreid.co.uk

## Guide Price £675,000 Share of Freehold

- 2 Bedrooms
- Council Tax Band: D
- EPC Rating: C
- Beautifully presented
- Excellent location

super two bedroom flat arranged on the second floor of this very popular purpose-built block located immediately off Stoke Newington Church Street and opposite Grazebrook School. Light and bright with contemporary double glazing, the flat is beautifully presented. Large reception room, well fitted and equipped kitchen. Two double bedrooms and a bathroom. The flat benefits from off street parking to the rear and there are also communal gardens There is gas central heating throughout, engineered wood flooring to the hallw ay and living room and limestone flooring in the kitchen. Yoakley Road is a quiet residential road, very convenient for all the vibrant shops, bars and restaurants on Stoke New ington Church Street. Clissold Park and Stoke New ington Wetlands are close by along with regular bus routes and overground rail services into Liverpool Street. The lease hold has 983 years unexpired and the service charge is £2100 per annum.