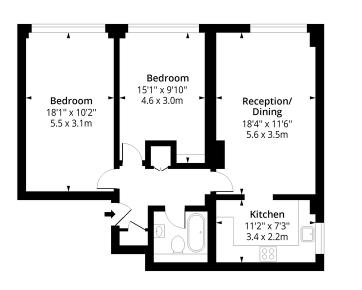

## Yoakley Road, N16

Approx. Gross Internal Area 793 Sq Ft - 73.67 Sq M

Second Floor Floor Area 793 Sq Ft - 73.67 Sq M

Measured according to RICS IPMS2. Floor plan is for illustrative purposes only and is not to scale. Every attempt has been made to ensure the accuracy of the floor plan shown, however all measurements, fixtures, fittings and data shown are an approximate interpretation for illustrative purposes only. 1 sq m = 10.76 sq feet. Date: 20/5/2025 [pablus.com]