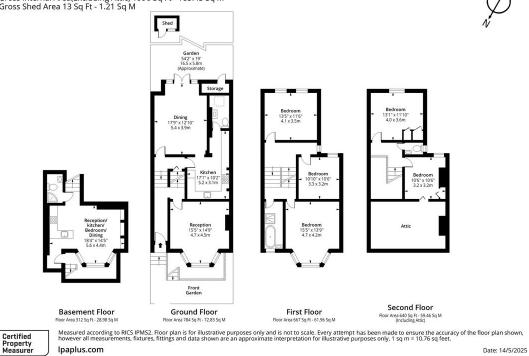

## Ickburgh Road, E5

RICS

Approx. Gross Internal Area(Including Attic) 2403 Sq Ft - 223.24 Sq M Approx. Gross Internal Area(Excluding Attic) 1996 Sq Ft - 185.43 Sq M Approx. Gross Shed Area 13 Sq Ft - 1.21 Sq M