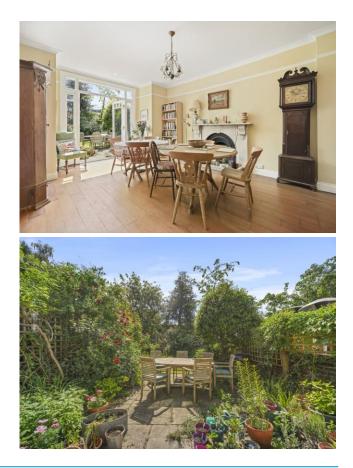

## Guide Price £1,650,000 Freehold

- 5 Bedrooms
- Council Tax Band: E
- EPC Rating: D
- Large South facing garden
- Separate studio flat

A super late Victorian family house with wonderful accommodation over three floors. The house is well presented and retains a charming characterful atmosphere. Five bedrooms, bathroom and separate wc. with two huge reception rooms, well fitted kitchen and utility room with wc.. The property also has the benefit of a small contained studio flat on the basement floor with living/kitchen and show er. To the rear is a pretty and very established private south facing garden. Ickburgh Road is a very quiet residential road within walking distance of all amenities of both Clapton and Stoke New ington. There are two overground rail stations close by giving regular access to Liverpool Street together with numerous bus routes. The vibrant selection of shops, bars and restaurants in both of these popular and interesting areas of London are all close by