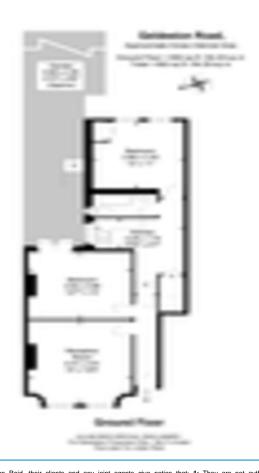

## £2,250 per calendar month

- 2 Bedrooms
- Council Tax Band: C
- EPC Rating: TBC
- Garden
- Bright and airy

Charming Victorian purpose built maisonette, with own entrance and garden. The property offers light and well proportioned living space throughout, with large living room with feature fireplace, two double bedrooms and eat in kitchen. Located east of the High Street moments from excellent transport and the many amenities of the area. Available early June and offered unfurnished.