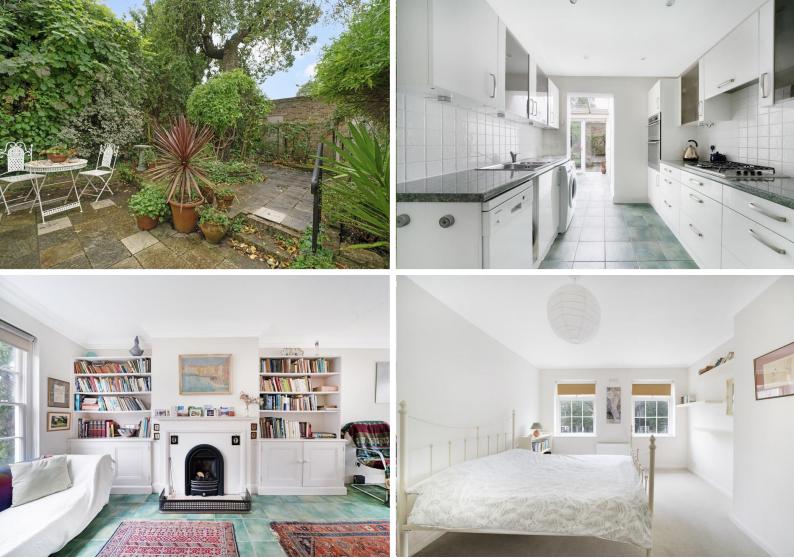

## Guide Price £1,425,000 Freehold

- 3 Bedrooms
- Council Tax Band: G
- EPC Rating: C
- West Facing garden
- Conservatory

A well-proportioned, two storey terraced house located on a quiet road, very close to the Canonbury Conservation area and yet also close to Upper Street, Islington and Highbury Corner. The house is presented in good order throughout large, through reception room opening to a very bright, west facing conservatory which in turn opens onto a landscaped rear garden. The ground floor accommodation is completed with a fitted kitchen and shower room with wc. On the first floor there are three bedrooms and well appointed bathroom. Grange Grove is a quiet, residential road running between St Paul's Road and Canonbury Road with traffic calming measures. Regular bus services and Highbury and Islington underground station, together with Canonbury overground are close by as are the vibrant selection of shops, bars and restaurants on Upper Street.