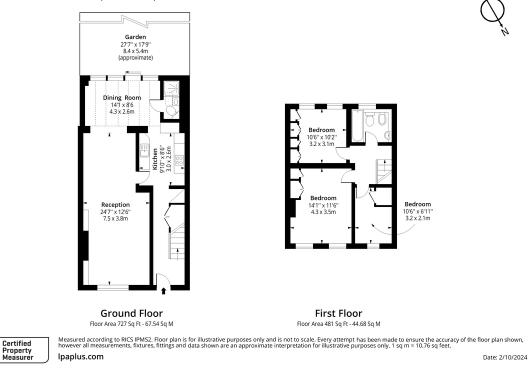

## Grange Grove, N1

RICS

Approx. Gross Internal Area 1208 Sq Ft - 112.22 Sq M

Important notice: Julian Reid, their clients and any joint agents give notice that: 1: They are not authorized to make or give representations or warranties in relation to the property either here or elsewhere, either on their own behalf or on behalf of the client or otherwise. They assume no responsibility for any statement that may be made be made in these particulars. These particulars do not form part of any offer or contract and must not be relied upon as statements or representations of fact. 2: Any areas, measurements or distances are approximate. The text, photographs and plans are for guidance only and are not necessarily comprehensive. It should not be assumed that the property has all necessary planning, building regulation or other consents and Julian Reid have not tested any services, equipment or facilities. Purchasers must satisfy themselves by inspection or otherwise.