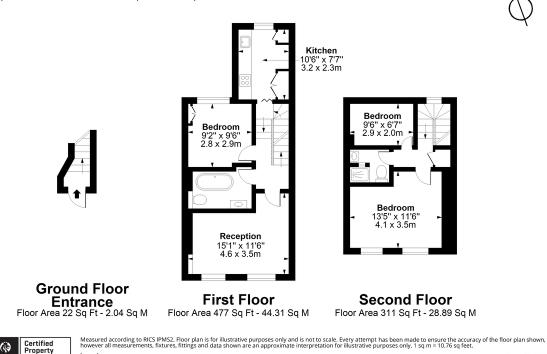

## **Nevill Road, N16**

RICS

Measurér

Approx. Gross Internal Area 810 Sq Ft - 75.25 Sq M

lpaplus.com

Date: 29/5/2024

Important notice: Julian Reid, their clients and any joint agents give notice that: 1: They are not authorized to make or give representations or warranties in relation to the property either here or elsewhere, either on their own behalf or on behalf of the client or otherwise. They assume no responsibility for any statement that may be made be made in these particulars. These particulars do not form part of any offer or contract and must not be relied upon as statements or representations of fact. 2: Any areas, measurements or distances are approximate. The text, photographs and plans are for guidance only and are not necessarily comprehensive. It should not be assumed that the property has all necessary planning, building regulation or other consents and Julian Reid have not tested any services, equipment or facilities. Purchasers must satisfy themselves by inspection or otherwise.