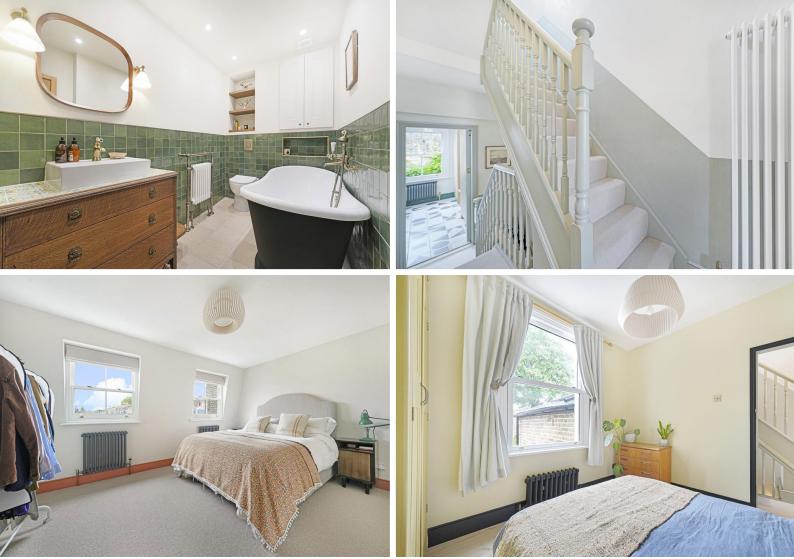

## Offers In Excess Of £775,000 Share of Freehold

- 3 Bedrooms
- Council Tax Band: B
- EPC Rating: C
- 2 Bathrooms
- Wonderfully light

Arranged on the upper floors of this attractive late Victorian terraced house, a beautifully extended, split level maisonette with immaculately presented space full of light and character. The accommodation boasts bespoke fittings and solid wooden floors and is just in excess of 800 square feet. Three bedrooms (two doubles and a single), two beautifully appointed bathrooms (one en-suite), west facing reception room and a super and well equipped kitchen. The property is located at the northern end of this popular residential road just moments from Stoke New ington Church Street and therefore extremely convenient for the vibrant selection of local shops, bars and stoke New ington overground station offers a regular service into Liverpool Street.