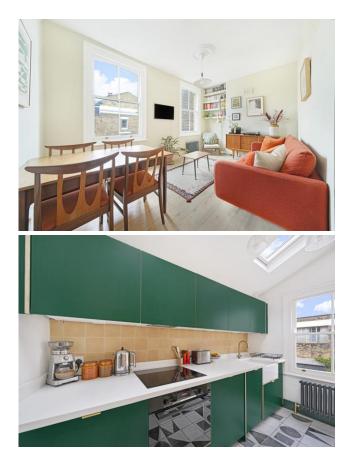

## Offers In Excess Of £775,000 Share of Freehold

- 3 Bedrooms
- Council Tax Band: B
- EPC Rating: C
- 2 Bathrooms
- Wonderfully light

Arranged on the upper floors of this attractive late Victorian terraced house, a beautifully extended, split level maisonette with immaculately presented space full of light and character. The accommodation boasts bespoke fittings and solid wooden floors and is just in excess of 800 square feet. Three bedrooms (two doubles and a single), two beautifully appointed bathrooms (one en-suite), west facing reception room and a super and well equipped kitchen. The property is located at the northern end of this popular residential road just moments from Stoke New ington Church Street and therefore extremely convenient for the vibrant selection of local shops, bars and stoke New ington overground station offers a regular service into Liverpool Street.