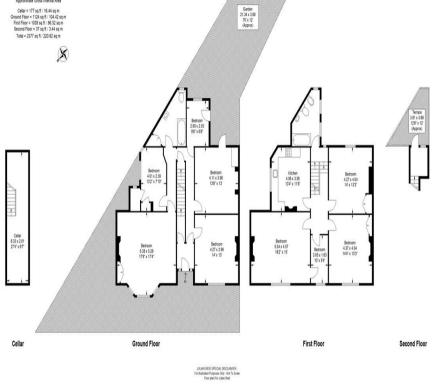

## Guide Price £2,100,000 Freehold

- Excellent location
- Council Tax Band: D
- EPC Rating: D
- In need of complete refurbishment
- Currently arranged as two flats

Large, double fronted, late Victorian house located on this popular residential road just north of Clissold Park and within walking distance of Stoke Newington Church Street. The house is currently arranged as two separate flats an requires complete refurbishment. Once completed is would provide a super and very spacious family house with 70' south facing garden. There are development plans available for the refurbishment and there is the option, obviously subject to a contractual agreement to purchase the property with a planned and managed development build. details available Further in the office.