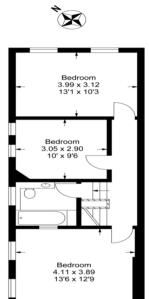

## **Oldhill Street. N16**

Approximate Gross Internal Area Ground Floor = 531 sq ft / 49.3 sq m First Floor = 537 sq ft / 49.9 sq m Total = 1068 sq ft / 99.2 sq m

**Ground Floor** 

First Floor

JULIAN REID SPECIAL DISCLAIMER:-For Illustration Purposes Only - Not To Scale Floor plan for Julian Reid