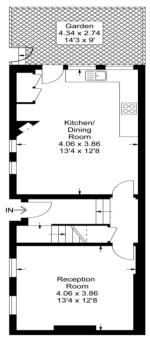

## **Oldhill Street. N16**

Approximate Gross Internal Area Ground Floor = 531 sq ft / 49.3 sq m First Floor = 537 sq ft / 49.9 sq m Total = 1068 sq ft / 99.2 sq m

**Ground Floor** 

First Floor

JULIAN REID SPECIAL DISCLAIMER:-For Illustration Purposes Only - Not To Scale Floor plan for Julian Reid