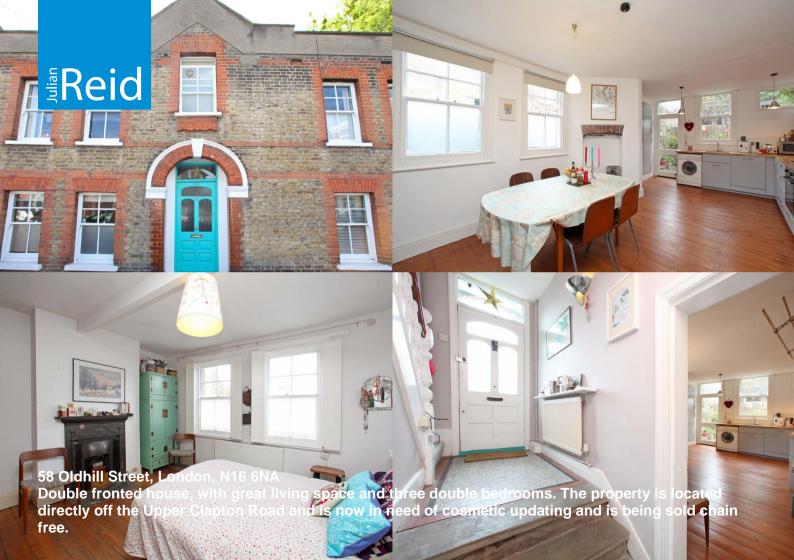

## Guide Price £700.000 Freehold

- Three bedrooms
- Council Tax Band: D
- EPC Rating: 43
- Double fronted
- Period detail

Double fronted house, with great living space. three double bedrooms, patio garden and period detail. The property is located directly off the Upper Clapton Rd, so moments from excellent bus routes into the City and West End and a short stroll from the open green spaces of Springfield Park. The property is now in need of cosmetic updating and beina sold chain free.