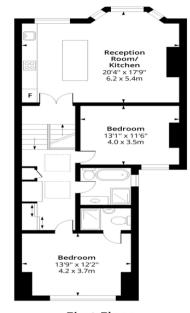

## Manor Road, N16

Approx. Gross Internal Area 972 Sq Ft - 90.30 Sq M

First Floor **Entrance** Floor Area 34 Sq Ft - 3.16 Sq M

First Floor

Floor Area 938 Sq Ft - 87.14 Sq M

Measured according to RICS IPMS2. Floor plan is for illustrative purposes only and is not to scale. Every attempt has been made to ensure the accuracy of the floor plan shown, however all measurements, fittings and data shown are an approximate interpretation for illustrative purposes only. 1 sq m = 10.76 sq feet. Ipaplus.com Date: 17/10/2023