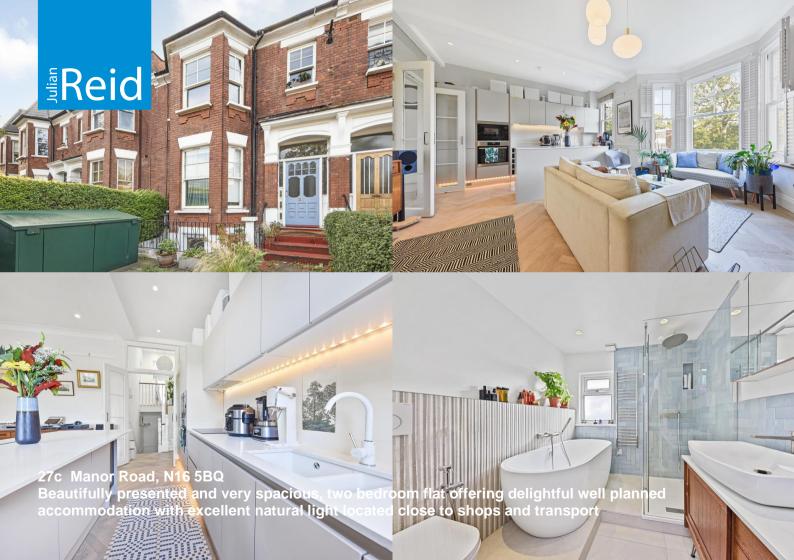

## Guide Price £650.000 Share of Freehold

- 2 Bedrooms
- Council Tax Band:
- EPC Rating: TBC
- Spacious reception room
- 2 bathrooms

Wonderfully presented, 2 bedroom flat arranged on the upper floors of this fine, late Victorian house. Very spacious and well planned accommodation with huge Living space with boasts charm and character. There are two bedrooms, a well appointed principle bathroom and second en-suite shower room. Measuring in excess of 950 square feet this is a generously proportioned flat, immaculately presented throughout. The location is extremely convenient being only moments from regular bus routes and Stoke Newington overground station and the vibrant selection of local shops, bars and restaurants on both Stoke Newington High Street and Church Street are accessible. easily