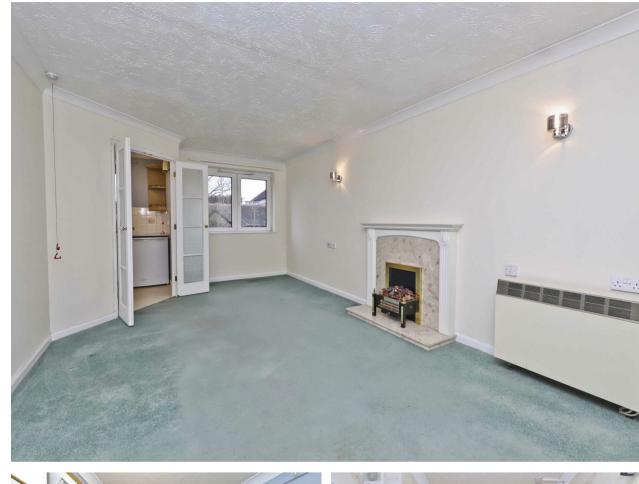

#### Property

This delightful one-bedroom first-floor retirement apartment provides the perfect lifestyle opportunity for those seeking to downsize while maintaining comfort, convenience, and community. Thoughtfully designed with practicality and ease of living in mind, the apartment is accessed through a well-maintained communal entrance, creating a welcoming first impression. Inside, the property boasts a bright and spacious lounge, ideal for relaxation or entertaining guests, with natural light enhancing the warm and homely feel. Adjacent to the lounge, a separate, functional kitchen provides ample workspace and storage, making everyday meal preparation a breeze. The double bedroom offers a peaceful retreat, generously sized to accommodate furniture and personal touches. Completing the apartment is a fully tiled, modern shower room, designed with both style and accessibility in mind. The development also features a range of additional benefits tailored to a retirement lifestyle. These include a secure entry phone system for added peace of mind, lifts to all floors for easy access, and a residents' lounge – a wonderful space to socialize and build friendships. There is also a communal laundry room for convenience and practicality. With its excellent facilities and a strong sense of community, this retirement apartment provides a comfortable and secure environment, making it an ideal choice for any potential purchaser