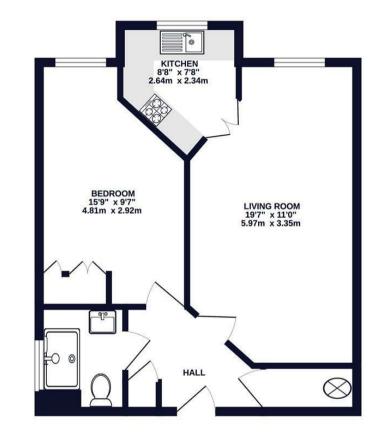

TOTAL ENDOR AREA: 479 sq.ft. (44.5 sq.m.) approx. White every attempt have been used on the times as a country of the docpation constants in state on any error and constructions and any error times and any error and any error prospective purchases. The service, systems and appliances show have been to been tested and no purchase. The service, systems and appliances show have not been tested and no purchases.