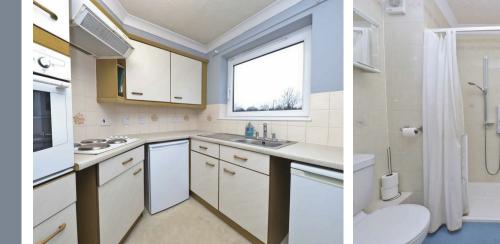

#### Property

This delightful one-bedroom first-floor retirement apartment provides the perfect lifestyle opportunity for those seeking to downsize while maintaining comfort, convenience, and community. Thoughtfully designed with practicality and ease of living in mind, the apartment is accessed through a well-maintained communal entrance, creating a welcoming first impression. Inside, the property boasts a bright and spacious lounge, ideal for relaxation or entertaining guests, with natural light enhancing the warm and homely feel. Adjacent to the lounge, a separate, functional kitchen provides ample workspace and storage, making everyday meal preparation a breeze. The double bedroom offers a peaceful retreat, generously sized to accommodate furniture and personal touches. Completing the apartment is a fully tiled, modern shower room, designed with both style and accessibility in mind. The development also features a range of additional benefits tailored to a retirement lifestyle. These include a secure entry phone system for added peace of mind, lifts to all floors for easy access, and a residents' lounge – a wonderful space to socialize and build friendships. There is also a communal laundry room for convenience and practicality. With its excellent facilities and a strong sense of community, this retirement apartment provides a comfortable and secure environment, making it an ideal choice for any potential purchaser