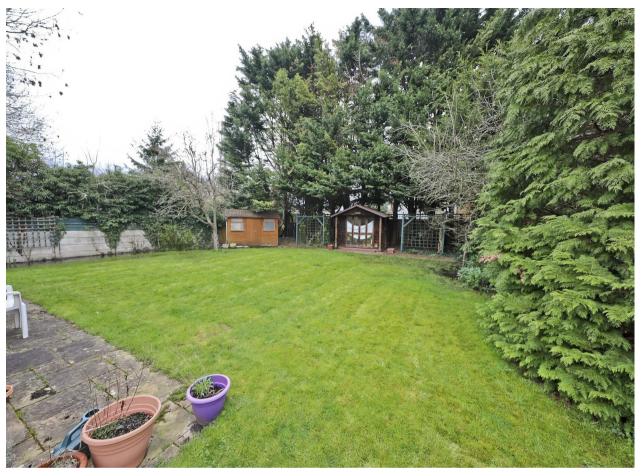

#### Outside

The property boasts ample off-street parking to the front, alongside a detached double garage to the left, and a lean-to on the right, both offering convenient storage or workspace. Meanwhile, the expansive rear garden, with a shed and a garden room, beckons with the promise of outdoor enjoyment and endless possibilities.