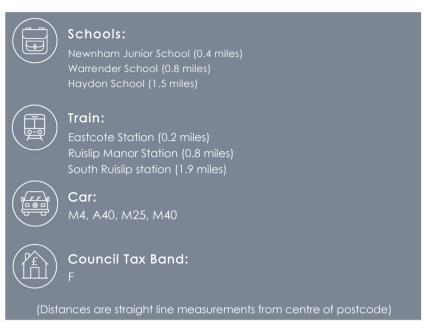

#### Location

Morford Close is a quiet tree-lined residential road which is a highly sought-after location in the Eastcote area. It is a very short stroll to Eastcote shops, trendy eateries and transport options. Commuters are well provided for, with an underground station just around the corner in Eastcote (Metropolitan and Piccadilly lines), while South Ruislip Station, just a mile away, is serviced by both Central Line tubes and regular mainline trains into Marylebone Station in just 20 minutes. Additionally the area is well served by buses. For families, there are a number of highly regarded schools nearby, including Newnham Infant and Juniors, Haydon and Bishop Ramsey.