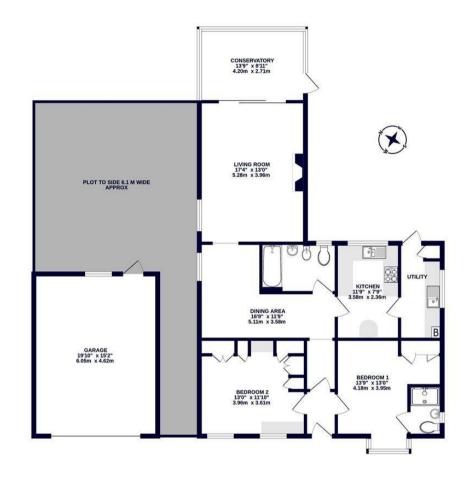

#### **Property**

Welcome to a charming oasis of tranquillity with this delightful two-bedroom detached bungalow. Step inside to discover a thoughtfully laid out interior, featuring a spacious kitchen, inviting living room and conservatory as well as a cosy dining area perfect for hosting gatherings. The addition of a utility room adds practicality to daily living, while the family bathroom ensures comfort for all occupants. The epitome of luxury awaits in the serene ensuite bathroom of bedroom one, providing a private retreat for relaxation. With approved planning permission and ready structural drawings in place for an extension to nearly double the square footage to c.2000 sq ft, this bungalow presents a rare opportunity for future immediate expansion in a conservation area, allowing you to create a five or six bedroom bungalow home of your dreams in this idyllic setting, as well as further scope to extend upstairs STPP.

#### Outside

The property boasts ample off-street parking to the front, alongside a detached double garage to the left, and a lean-to on the right, both offering convenient storage or workspace. Meanwhile, the expansive rear garden, with a shed and a garden room, beckons with the promise of outdoor enjoyment and endless possibilities.

#### GROUND FLOOR 1049 sq.ft. (97.5 sq.m.) approx.

TOTAL FLOOR AREA: 1049 sq.ft. (97.5 sq.m.) approx.

White every attempt has been made to ensure the accuracy of the floorpian contained here, measurement of doors, windows, cross mad any optier ferms are approximate and on respectably is taken for any enter of the state of the