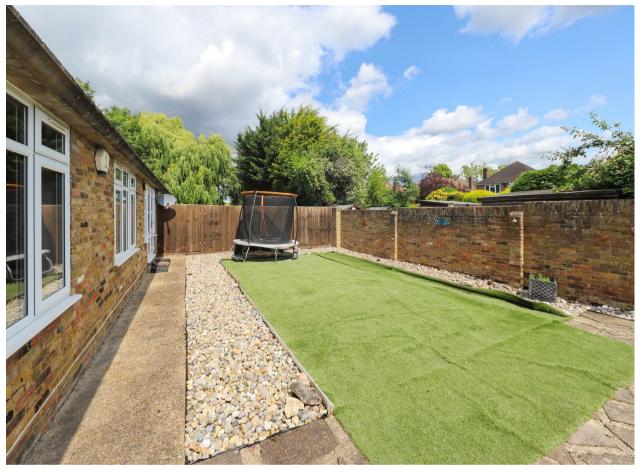

#### Outside

To the front, the property enjoys a smart and low maintenance setting with a private driveway offering off street parking and direct access to a detached garage, ideal for secure storage or additional vehicle space. A neat brick wall borders the front garden, adding both charm and privacy to the entrance. To the rear, the garden is designed with ease of upkeep in mind, featuring a central artificial lawn bordered by decorative pebbles and a paved pathway. A high brick wall offers excellent privacy, making it a perfect space for outdoor relaxation or entertaining. The garden is fully enclosed, providing a safe and secure environment ideal for families or those with pets.