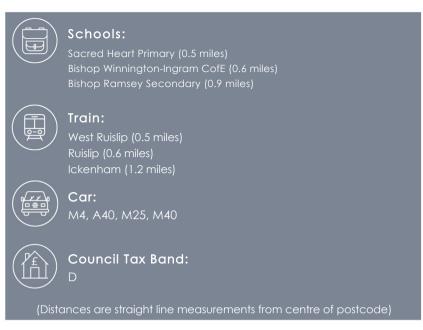

#### Location

Fairfield Court is nestled privately off Ickenham High Road, mere footsteps from the vibrant High Street offering a plethora of shops, restaurants, and convenient transport links. Nearby attractions such as the Duck Pond and Library are just a short stroll away. For motorists, the excellent connections to central London via the M25 and M40 make Fairfield Court an ideal choice for professionals. Commuters benefit from easy access to London Underground stations, with Ruislip station (Metropolitan/Piccadilly) located at the end of the High Street and West Ruislip Station just a quarter mile away, offering both tube and train services to Marylebone Station in just 25 minutes, with trains running every 15 minutes. Leisure enthusiasts will appreciate the proximity to Ruislip Golf Course and bowling green, ensuring a balanced lifestyle for residents of Fairfield Court.