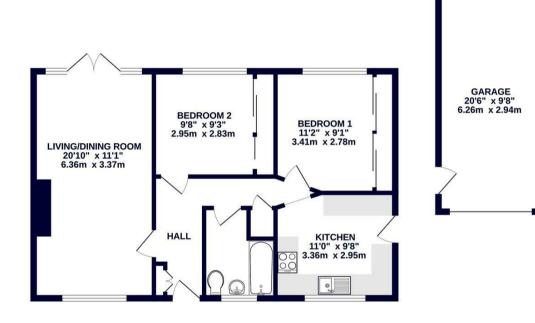

### **GROUND FLOOR** 896 sq.ft. (83.2 sq.m.) approx.

TOTAL FLOOR AREA: 896 sq.ft. (83.2 sq.m.) approx.

Whilst every attempt has been made be ensure the accuracy of the flooplan contained here, measurement of doors, windows, comms and any other items are approximate and no responsibility is taken for any error, emission or mis-statement. This pain is for illustrating purpose only and should be used as such by any prospective purchaser. The has the instrating purpose only and should be used as such by any prospective purchaser. The has the instrating purpose only and should be used as such by any prospective purchaser. The has the company of the instration of the properties of th