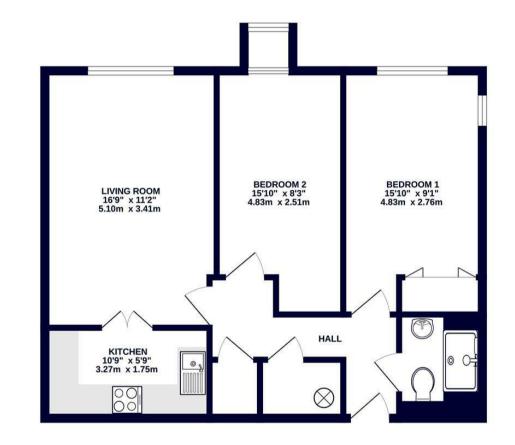

TOTAL ELGOR AREA: 545 s.q.ft (59 s.g.m.) approx. While every sitemp that here made terms are approximate and to replan consentations in the encryst of the foreign consentation in the encryst of the encryst and the encryst and the encryst encrystality is taken for any error, emission or mits externet. This plan is the initiative properties only and build be used as such bary propertive parthase. The service, system and applications shown have not been tested and to quarantee to the encrystal and the encrystal an