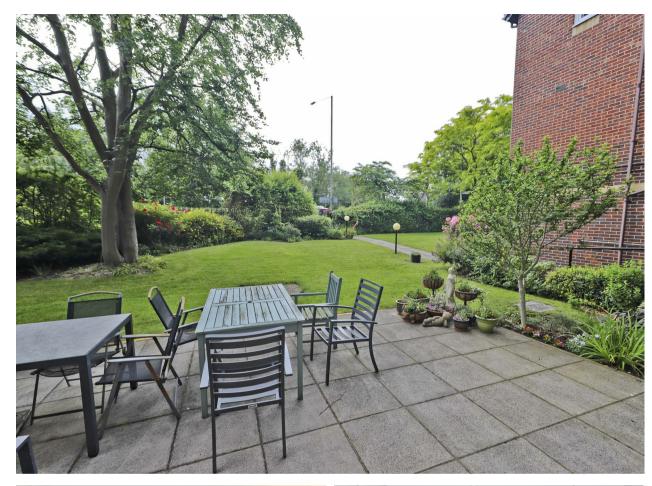

#### Outside

Masters Court offers numerous communal areas and grounds that enhance the living experience. Residents can enjoy a guest suite, a communal laundry, and a residents' lounge, providing the perfect setting to relax and participate in regular organized events with like-minded individuals. The building is about to undergo an internal refurbishment, which is fully funded and set to commence soon. Externally, there are well-maintained communal gardens and ample parking for both residents and guests. The property also features convenient a lift, larger than usual and step-free entry/exit from the front and rear of the building.