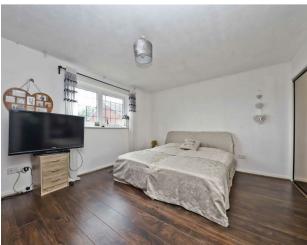

# Description

When entering the property you are greeted with the spacious hallway, to the right hand side is the open plan living/dining room with an amazing amount of space to relax and entertain. The living room offers access to the rear garden via sliding doors. Through the dining room you can reach the modern kitchen with ample worktop and storage space, there is also access to the side patio. Following the hallway back to the stairs you find the study room as well as the downstairs W.C. Stairs rise to the first floor with the properties five bedrooms and family bathroom. The master bedroom includes a private en suite with a bath, basin and W.C.