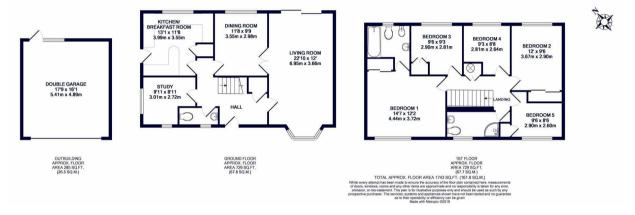

# Sovereign Close

Ruislip • Middlesex • HA4 7EF

Set within the heart of Ruislip, this striking five bedroom detached residence will immediately impress with its size and spacious living rooms. Filled with character and charm, this double fronted residence offers the perfect choice for luxury family living. The property comprises five bedrooms, two reception rooms, study, modern kitchen, two bathrooms, double garage and private garden.

Detached double garage

1,743 sq.ft.

hese particulars are intended as a guide and must not be relied upon as statements of fact. Your attention is drawn to the Important Notice on the last page.

# Description

When entering the property you are greeted with the spacious hallway, to the right hand side is the open plan living/dining room with an amazing amount of space to relax and entertain. The living room offers access to the rear garden via sliding doors. Through the dining room you can reach the modern kitchen with ample worktop and storage space, there is also access to the side patio. Following the hallway back to the stairs you find the study room as well as the downstairs W.C. Stairs rise to the first floor with the properties five bedrooms and family bathroom. The master bedroom includes a private en suite with a bath, basin and W.C.

## Outside

To the front is a lawned area with pathway a to the front door. There is a separate garage to the side providing ample storage with additional off street parking on the drive. There is an attractive garden to the rear which has been laid to lawn with a shed and paved patio area ideal for entertaining.