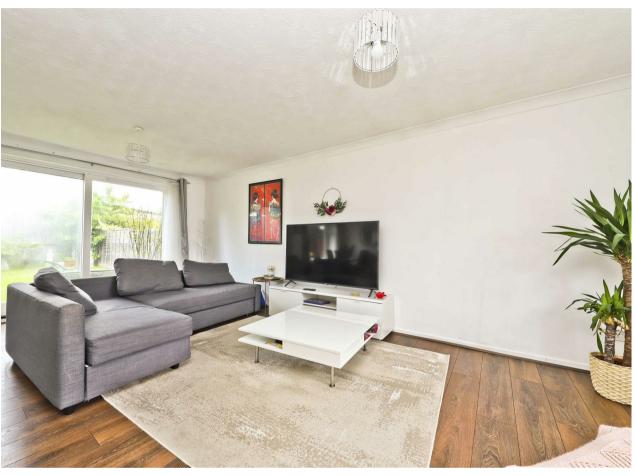

# Description

When entering the property you are greeted with the spacious hallway, to the right hand side is the open plan living/dining room with an amazing amount of space to relax and entertain. The living room offers access to the rear garden via sliding doors. Through the dining room you can reach the modern kitchen with ample worktop and storage space, there is also access to the side patio. Following the hallway back to the stairs you find the study room as well as the downstairs W.C. Stairs rise to the first floor with the properties five bedrooms and family bathroom. The master bedroom includes a private en suite with a bath, basin and W.C.