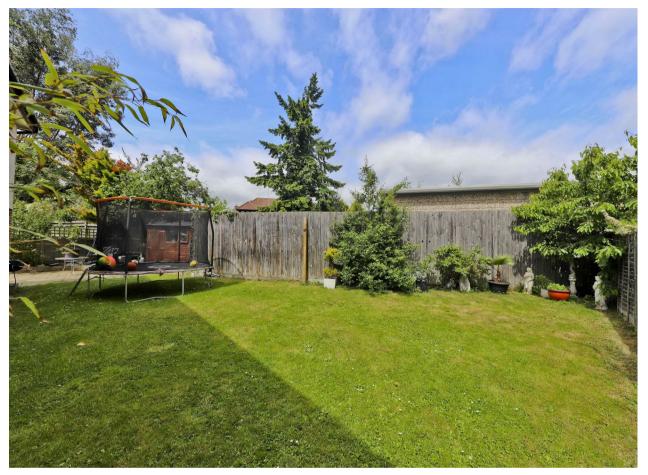

## Outside

To the front is a lawned area with pathway a to the front door. There is a separate garage to the side providing ample storage with additional off street parking on the drive. There is an attractive garden to the rear which has been laid to lawn with a shed and paved patio area ideal for entertaining.