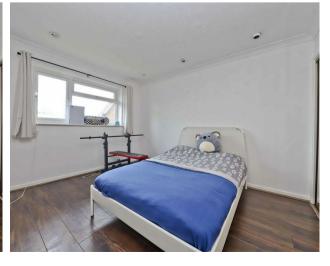

# Description

When entering the property you are greeted with the spacious hallway, to the right hand side is the open plan living/dining room with an amazing amount of space to relax and entertain. The living room offers access to the rear garden via sliding doors. Through the dining room you can reach the modern kitchen with ample worktop and storage space, there is also access to the side patio. Following the hallway back to the stairs you find the study room as well as the downstairs W.C. Stairs rise to the first floor with the properties five bedrooms and family bathroom. The master bedroom includes a private en suite with a bath, basin and W.C.