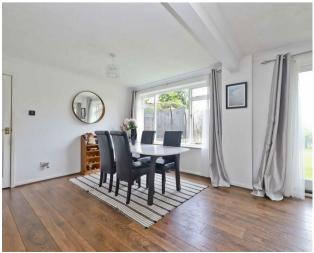

# Description

When entering the property you are greeted with the spacious hallway, to the right hand side is the open plan living/dining room with an amazing amount of space to relax and entertain. The living room offers access to the rear garden via sliding doors. Through the dining room you can reach the modern kitchen with ample worktop and storage space, there is also access to the side patio. Following the hallway back to the stairs you find the study room as well as the downstairs W.C. Stairs rise to the first floor with the properties five bedrooms and family bathroom. The master bedroom includes a private en suite with a bath, basin and W.C.