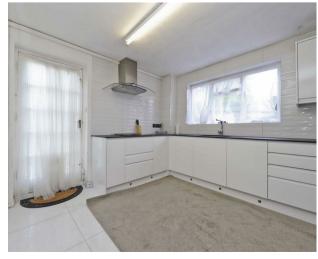

# Description

When entering the property you are greeted with the spacious hallway, to the right hand side is the open plan living/dining room with an amazing amount of space to relax and entertain. The living room offers access to the rear garden via sliding doors. Through the dining room you can reach the modern kitchen with ample worktop and storage space, there is also access to the side patio. Following the hallway back to the stairs you find the study room as well as the downstairs W.C. Stairs rise to the first floor with the properties five bedrooms and family bathroom. The master bedroom includes a private en suite with a bath, basin and W.C.