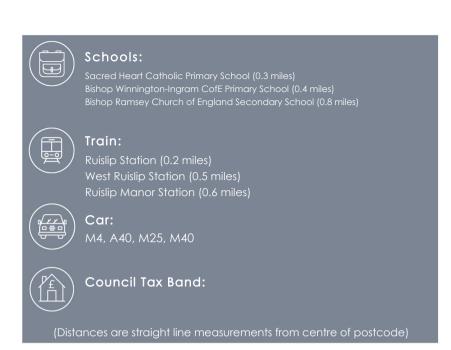

### Situation

Sovereign Close is a sought after road located in Ruislip and just a few steps away from Ruislip High Street where a vast number of shops, restaurants and transports links can be found.

Commuters are well served with Ruislip Station a short walk away at the end of the high street providing easy access into Central London and the city via the Metropolitan or Piccadilly tube lines. A short walk away, West Ruislip station is serviced by the Central Line tube, as well as Chiltern Railways trains into Marylebone Station. For the motorist, the A40/M40 and M25 are a short drive away, providing easy access to Central London and the Home Counties. For families, there are a number of highly regarded schools that cater for children of all ages within close proximity including Sacred Heart Primary, BWI Primary and Bishop Ramsey Secondary. Ruislip Golf Club, Ruislip Woods and Highgrove Gym & Swimming pool are all a short walk away.