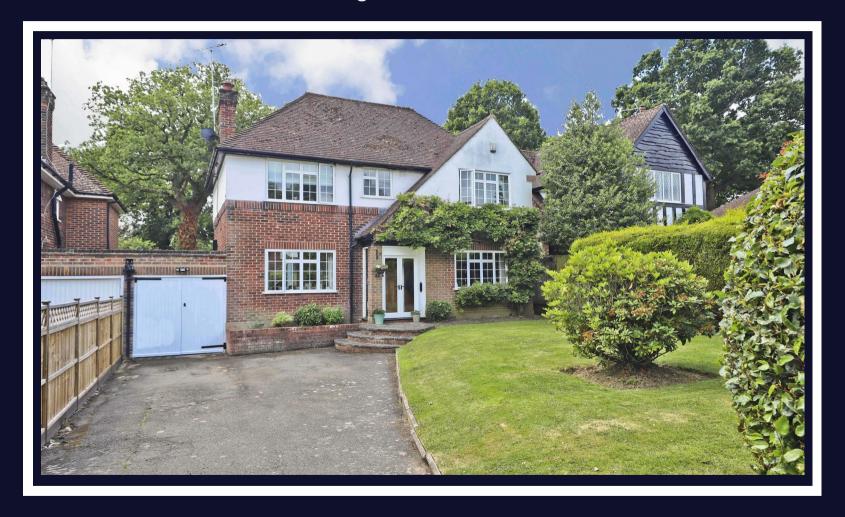

# Broadwood Avenue

Ruislip • Middlesex • HA4 7XP Asking Price: £1,200,000

# Broadwood Avenue

Ruislip • Middlesex • HA4 7XP

A substantial four bedroom detached residence, offering expansive scope for extension in one of Ruislips most premier roads. To the ground floor, an imposing and wide hallway provides access to several rooms including a 12ft dining room, a spacious living room with access to the garden offering an abundance of light with fantastic views of the garden, a 17ft kitchen/breakfast room and a W.C. The first floor consists of four bedrooms, two of which are fitted with bespoke wardrobes and a family bathroom. This family home is very special and offers a lifestyle of undeniable charm and possibility with scope to personalise located on one of the most sought after roads in the heart of Ruislip.

South Facing Garden

Off Street Parking & Garage

These particulars are intended as a guide and must not be relied upon as statements of fact. Your attention is drawn to the Important Notice on the last page.

#### Outside

To the front of the property there is a part paved part lawned driveway providing off street parking for multiple vehicles and a garage for storage or a small car. The rear of the property consists of a paved patio area which leads to a large lawned south facing garden with mature trees and shrubs surrounding offering complete privacy to enjoy in the summer months.