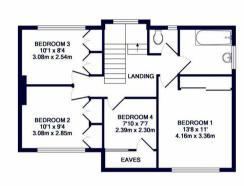

## **Description**

Perfectly placed on a residential road that is classed as one of North Ruislip's most prestigious locations is this stunning four bedroom detached house. Totalling just over 1500 sqft, the accommodation is arranged over two floors and offers immense scope for extension. Once inside the home on the ground floor there is a welcoming entrance hall leading to the front aspect 12ft dining room. To the left, a 17ft through-lounge/living area offers picturesque views over the garden and boasts a coal effect gas fireplace as a centerpiece. The 17ft kitchen/breakfast room offers a well equipped, light filled space with a wealth of storage and is located to the rear left hand side to the rear of the property and flows effortlessly into the garden. The ground floor also benefits from a WC. Upstairs on the first floor the landing area leads to four bedrooms which are all of good size and is completed by a family

# Council Tax Band:

(Distances are straight line measurements from centre of postcode)

1ST FLOOR APPROX. FLOOR AREA 602 SQ.FT. (55.9 SQ.M.)

(55.9 S.C.M.)

TOTAL APPROX. FLOOR AREA 1508 S.O.F. (140.0 S.O.M.)