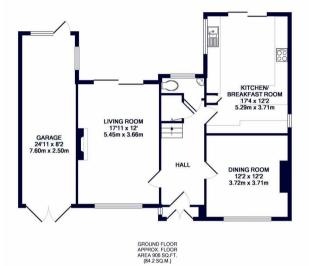

## **Description**

Perfectly placed on a residential road that is classed as one of North Ruislip's most prestigious locations is this stunning four bedroom detached house. Totalling just over 1500 sqft, the accommodation is arranged over two floors and offers immense scope for extension. Once inside the home on the ground floor there is a welcoming entrance hall leading to the front aspect 12ft dining room. To the left, a 17ft through-lounge/living area offers picturesque views over the garden and boasts a coal effect gas fireplace as a centerpiece. The 17ft kitchen/breakfast room offers a well equipped, light filled space with a wealth of storage and is located to the rear left hand side to the rear of the property and flows effortlessly into the garden. The ground floor also benefits from a WC. Upstairs on the first floor the landing area leads to four bedrooms which are all of good size and is completed by a family

#### Outside

To the front of the property there is a part paved part lawned driveway providing off street parking for multiple vehicles and a garage for storage or a small car. The rear of the property consists of a paved patio area which leads to a large lawned south facing garden with mature trees and shrubs surrounding offering complete privacy to enjoy in the summer months.

# Council Tax Band:

(Distances are straight line measurements from centre of postcode)

1ST FLOOR APPROX. FLOOR AREA 602 SQ.FT. (55.9 SQ.M.)

(55.9 S.C.M.)

TOTAL APPROX. FLOOR AREA 1508 S.O.F. (140.0 S.O.M.)