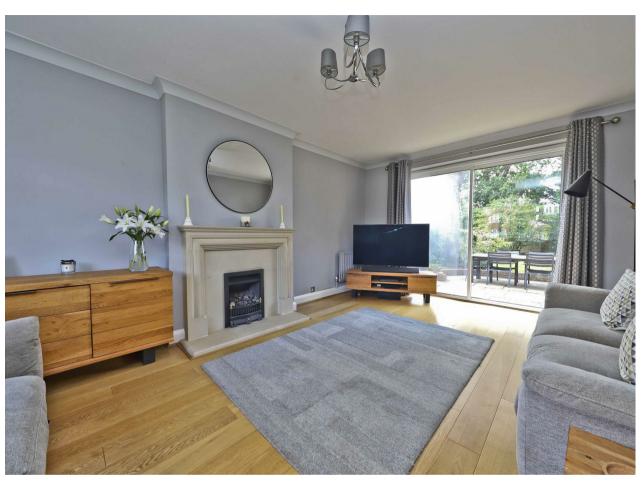

# Broadwood Avenue

Ruislip • Middlesex • HA4 7XP

A substantial four bedroom detached residence, offering expansive scope for extension in one of Ruislips most premier roads. To the ground floor, an imposing and wide hallway provides access to several rooms including a 12ft dining room, a spacious living room with access to the garden offering an abundance of light with fantastic views of the garden, a 17ft kitchen/breakfast room and a W.C. The first floor consists of four bedrooms, two of which are fitted with bespoke wardrobes and a family bathroom. This family home is very special and offers a lifestyle of undeniable charm and possibility with scope to personalise located on one of the most sought after roads in the heart of Ruislip.

Substantial Detached House

Four Bedrooms

17ft Kitchen/Breakfast Room

17ft Lounge/Living Area

Highly Sought After Location

Dining Room

Downstairs WC

Immense Scope For Extension

## **Description**

Perfectly placed on a residential road that is classed as one of North Ruislip's most prestigious locations is this stunning four bedroom detached house. Totalling just over 1500 sqft, the accommodation is arranged over two floors and offers immense scope for extension. Once inside the home on the ground floor there is a welcoming entrance hall leading to the front aspect 12ft dining room. To the left, a 17ft through-lounge/living area offers picturesque views over the garden and boasts a coal effect gas fireplace as a centerpiece. The 17ft kitchen/breakfast room offers a well equipped, light filled space with a wealth of storage and is located to the rear left hand side to the rear of the property and flows effortlessly into the garden. The ground floor also benefits from a WC. Upstairs on the first floor the landing area leads to four bedrooms which are all of good size and is completed by a family