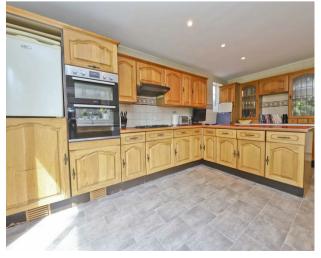

# Broadwood Avenue

Ruislip • Middlesex • HA4 7XP

A substantial four bedroom detached residence, offering expansive scope for extension in one of Ruislips most premier roads. To the ground floor, an imposing and wide hallway provides access to several rooms including a 12ft dining room, a spacious living room with access to the garden offering an abundance of light with fantastic views of the garden, a 17ft kitchen/breakfast room and a W.C. The first floor consists of four bedrooms, two of which are fitted with bespoke wardrobes and a family bathroom. This family home is very special and offers a lifestyle of undeniable charm and possibility with scope to personalise located on one of the most sought after roads in the heart of Ruislip.

Substantial Detached House

Four Bedrooms

17ft Kitchen/Breakfast Room

17ft Lounge/Living Area

Highly Sought After Location

Dining Room

Downstairs WC

Immense Scope For Extension

## **Description**

Perfectly placed on a residential road that is classed as one of North Ruislip's most prestigious locations is this stunning four bedroom detached house. Totalling just over 1500 sqft, the accommodation is arranged over two floors and offers immense scope for extension. Once inside the home on the ground floor there is a welcoming entrance hall leading to the front aspect 12ft dining room. To the left, a 17ft through-lounge/living area offers picturesque views over the garden and boasts a coal effect gas fireplace as a centerpiece. The 17ft kitchen/breakfast room offers a well equipped, light filled space with a wealth of storage and is located to the rear left hand side to the rear of the property and flows effortlessly into the garden. The ground floor also benefits from a WC. Upstairs on the first floor the landing area leads to four bedrooms which are all of good size and is completed by a family