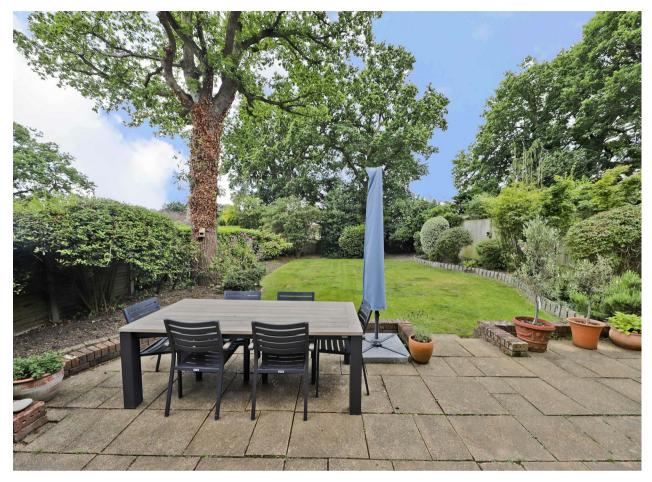

#### Outside

To the front of the property there is a part paved part lawned driveway providing off street parking for multiple vehicles and a garage for storage or a small car. The rear of the property consists of a paved patio area which leads to a large lawned south facing garden with mature trees and shrubs surrounding offering complete privacy to enjoy in the summer months.