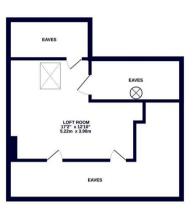

### Description

This exceptional first floor maisonette presents a great entry point into this sought-after location in the favoured North side of Ruislip. The property offers spacious interiors, natural light and a quiet setting with a lease of over 950 years. Comprising a naturally bright and modern living room with pretty feature fireplace. There are two double bedrooms, one with fitted wardrobes and the other a large storage cupboard. There is a stylish family bathroom with power shower and bath. The kitchen is galleystyled with fresh modern cabinets and tiled splash back. The huge cleverly-converted loft space features extensive easily-accessible storage and has been used by the present owners as a home office. This property benefits from double glazing and gas central heating.

LOFT ROOM 435 sq ft. (40.4 sq rs.) approx.

every attempt has been made be ensure that accuracy of the florigan contained here, measurement rs, windows, comes and any other tiems are approximate and no responsibility is taken for any error, and the properties of the pro