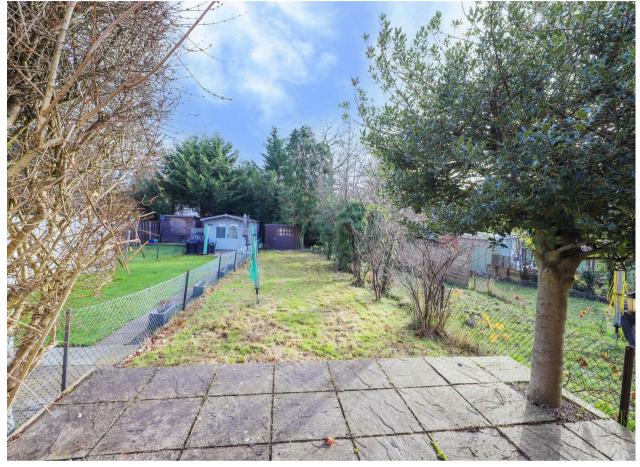

## Outside

A well maintained large private rear garden with shed, manicured lawn, and paved patio area to enjoy outdoor entertaining.

GROUND FLOOR 47 Sq.ft. (4.4 sq.m.) approx. 15T FLOOR 596 sq.1: (55.4 sq.rs.) approx.