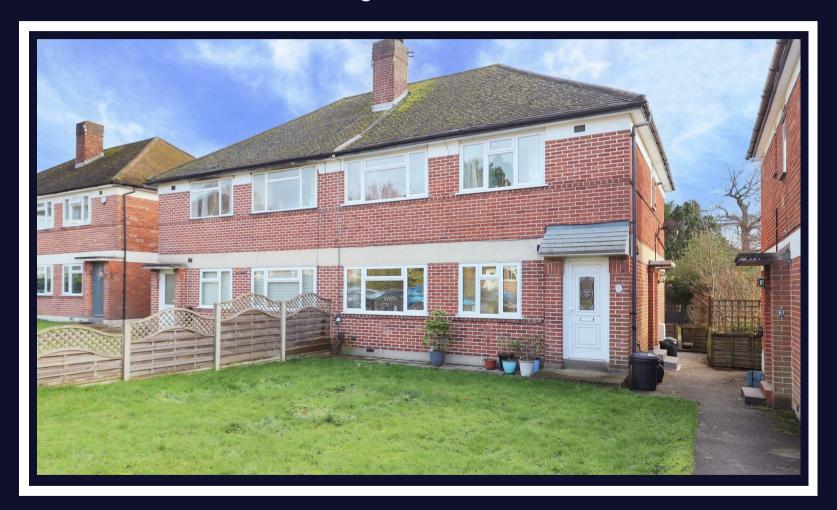

# Meadway Gardens

Ruislip • Middlesex • HA4 7QP Asking Price: £400,000

# Meadway Gardens

Ruislip • Middlesex • HA4 7QP

Larger than average over 1000 sq.ft and well presented throughout. This two bedroom first floor maisonette is ready made for completely relaxed living and is set in an ultra convenient location. Meadway Gardens is in North Ruislip with the added benefit of a loft space and a private rear garden.

#### Situation

Meadway Gardens is a short walk from the bustling High Street where a vast number of shops, restaurants and transports links can be found to include Waitrose, Marks & Spencer, Tesco Express, numerous pizza outlets and coffee bars. Alternatively the Duck Pond and Library are 2 minutes walk away. For the motorist, there are excellent connections to central London via the M25 and the M40. Commuters are well suited with five London underground stations in the area. Ruislip Station only half a mile away, travelling into the city via the Metropolitan or Piccadilly lines couldn't be easier. Other nearby stations include West Ruislip, serviced by both tube and train lines into Marylebone Station in just 25 minutes, with regular trains every 15 minutes. For families, there are a number of highly regarded schools that cater for children of all ages within close proximity including BWI, Whiteheath, Sacred Heart and Bishop Ramsey. Ruislip Woods, Highgrove, Ruislip Bowls club are all 5 minutes walk away.