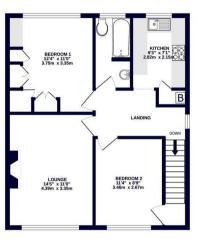

### Description

This exceptional first floor maisonette presents a great entry point into this sought-after location in the favoured North side of Ruislip. The property offers spacious interiors, natural light and a quiet setting with a lease of over 950 years. Comprising a naturally bright and modern living room with pretty feature fireplace. There are two double bedrooms, one with fitted wardrobes and the other a large storage cupboard. There is a stylish family bathroom with power shower and bath. The kitchen is galleystyled with fresh modern cabinets and tiled splash back. The huge cleverly-converted loft space features extensive easily-accessible storage and has been used by the present owners as a home office. This property benefits from double glazing and gas central heating.

## Outside

A well maintained large private rear garden with shed, manicured lawn, and paved patio area to enjoy outdoor entertaining.

GROUND FLOOR 47 Sq.ft. (4.4 sq.m.) approx. 15T FLOOR 596 sq.1: (55.4 sq.rs.) approx.