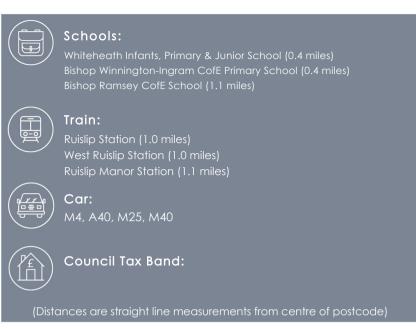

#### Situation

Meadway Gardens is a short walk from the bustling High Street where a vast number of shops, restaurants and transports links can be found to include Waitrose, Marks & Spencer, Tesco Express, numerous pizza outlets and coffee bars. Alternatively the Duck Pond and Library are 2 minutes walk away. For the motorist, there are excellent connections to central London via the M25 and the M40. Commuters are well suited with five London underground stations in the area. Ruislip Station only half a mile away, travelling into the city via the Metropolitan or Piccadilly lines couldn't be easier. Other nearby stations include West Ruislip, serviced by both tube and train lines into Marylebone Station in just 25 minutes, with regular trains every 15 minutes. For families, there are a number of highly regarded schools that cater for children of all ages within close proximity including BWI, Whiteheath, Sacred Heart and Bishop Ramsey. Ruislip Woods, Highgrove, Ruislip Bowls club are all 5 minutes walk away.