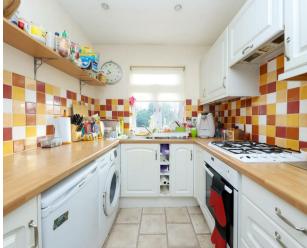

### Description

This exceptional first floor maisonette presents a great entry point into this sought-after location in the favoured North side of Ruislip. The property offers spacious interiors, natural light and a quiet setting with a lease of over 950 years. Comprising a naturally bright and modern living room with pretty feature fireplace. There are two double bedrooms, one with fitted wardrobes and the other a large storage cupboard. There is a stylish family bathroom with power shower and bath. The kitchen is galleystyled with fresh modern cabinets and tiled splash back. The huge cleverly-converted loft space features extensive easily-accessible storage and has been used by the present owners as a home office. This property benefits from double glazing and gas central heating.