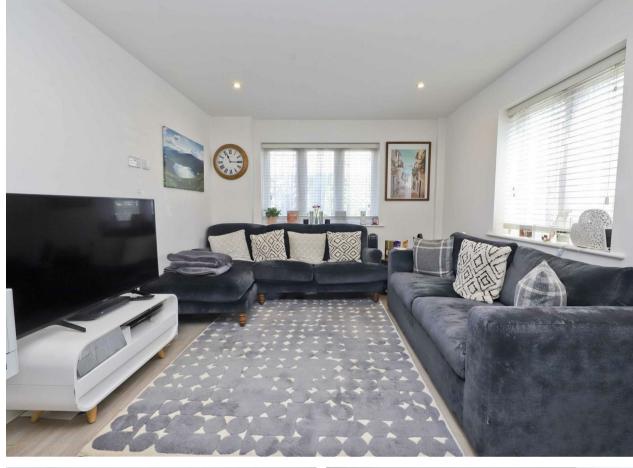

#### DESCRIPTION

Upon entering, you're welcomed by a spacious hallway with two built-in storage cupboards and a calm, inviting feel that sets the tone for the rest of the home. Straight ahead, the bright and expansive open-plan lounge and dining area offers a versatile space, ideal for both relaxing and entertaining. Large windows flood the room with natural light, while solid oak wood flooring, spotlights, and multiple power and TV points add both style and functionality.