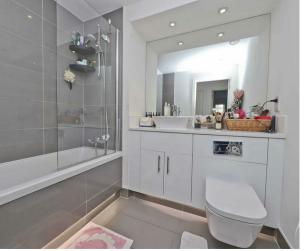

The adjoining kitchen is sleek and contemporary, featuring modern cabinetry, integrated appliances including an oven, fridge freezer, and dishwasher and under-unit lighting that adds a refined, modern touch. The generously sized double bedroom provides a peaceful retreat, complete with built-in wardrobes and a warm, airy atmosphere. A stylish bathroom, finished with high-quality fittings and a full-size bath, completes the apartment.