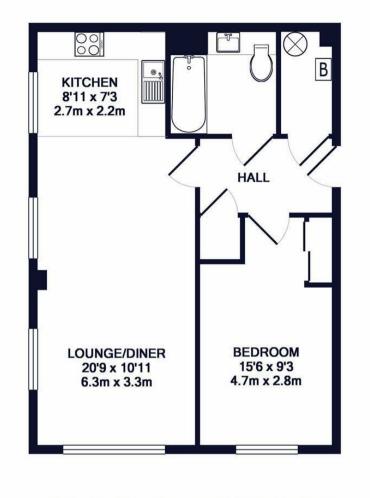

#### DESCRIPTION

Upon entering, you're welcomed by a spacious hallway with two built-in storage cupboards and a calm, inviting feel that sets the tone for the rest of the home. Straight ahead, the bright and expansive open-plan lounge and dining area offers a versatile space, ideal for both relaxing and entertaining. Large windows flood the room with natural light, while solid oak wood flooring, spotlights, and multiple power and TV points add both style and functionality.

The adjoining kitchen is sleek and contemporary, featuring modern cabinetry, integrated appliances including an oven, fridge freezer, and dishwasher and under-unit lighting that adds a refined, modern touch. The generously sized double bedroom provides a peaceful retreat, complete with built-in wardrobes and a warm, airy atmosphere. A stylish bathroom, finished with high-quality fittings and a full-size bath, completes the apartment.

#### TOTAL APPROX. FLOOR AREA 556 SQ.FT. (51.7 SQ.M.)

Whilst every attempt has been made to ensure the accuracy of the floorplan contained here, measurements of dors, windows, rooms and any other items are approximate and no responsibility is taken for any error, omission or mis-statement. This pain is for illustrative purposes only and should be used as early by any prospective purchaser. The services, systems and appliances shown have not been tested and no guarantee as to their operability or efficiency can be given. Made with Metropix @2025