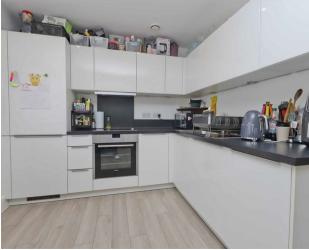

The adjoining kitchen is sleek and contemporary, featuring modern cabinetry, integrated appliances including an oven, fridge freezer, and dishwasher and under-unit lighting that adds a refined, modern touch. The generously sized double bedroom provides a peaceful retreat, complete with built-in wardrobes and a warm, airy atmosphere. A stylish bathroom, finished with high-quality fittings and a full-size bath, completes the apartment.