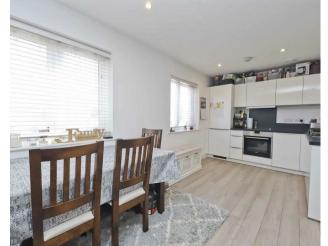

The adjoining kitchen is sleek and contemporary, featuring modern cabinetry, integrated appliances including an oven, fridge freezer, and dishwasher and under-unit lighting that adds a refined, modern touch. The generously sized double bedroom provides a peaceful retreat, complete with built-in wardrobes and a warm, airy atmosphere. A stylish bathroom, finished with high-quality fittings and a full-size bath, completes the apartment.