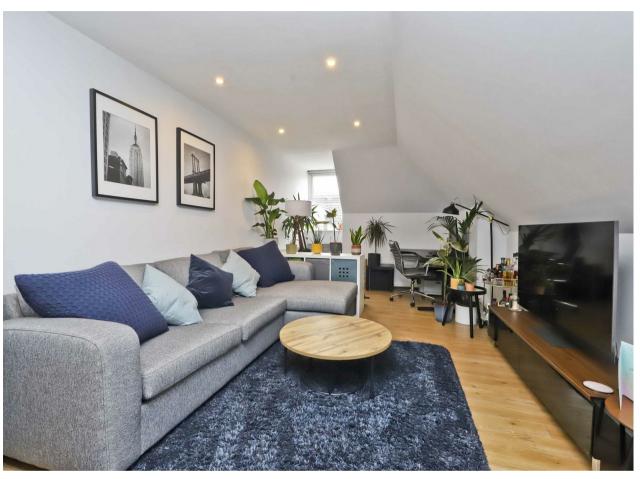

# Description

Ready made for relaxed easy living and superbly convenient, this spacious top floor one bedroom executive apartment has been stylishly designed and immaculately presented throughout boasting luxury finishes and a fresh, crisp neutral decor. The apartment is a short walk to Ruislip station and High Street. The apartment includes an impressive design with high quality finishes throughout. Briefly the accommodation comprises a hallway, a contemporary open plan lounge/diner with multiple windows that provide lots of natural light and a fitted kitchen which is open plan with the lounge/diner. The kitchen offers a sleek, stylish yet practical space an includes an integrated oven, fridge freezer, dishwasher and unit mounted lighting. Solid oak wood flooring runs through the open plan room and there are multiple sockets and television points throughout the accommodation. There is a spacious double bedroom and a modern bathroom fitted with high quality white sanitary ware and with tiled flooring. There are spotlights to the ceiling throughout the kitchen, lounge/diner and also the bathroom. The apartment is ready for immediate occupation. The apartment is all about location and is a fantastic investment opportunity with strong rental returns or a perfect first home.

### Outside

The property benefits from a private 16ft Sun Terrace and allocated parking space. Surrounding the apartment is well maintained communal areas.

671 sq.ft. (62.4 sq.m.) approx.