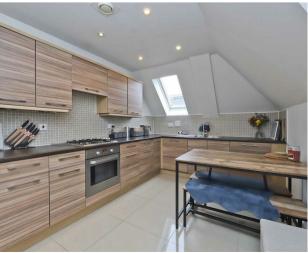

# Description

Ready made for relaxed easy living and superbly convenient, this spacious top floor one bedroom executive apartment has been stylishly designed and immaculately presented throughout boasting luxury finishes and a fresh, crisp neutral decor. The apartment is a short walk to Ruislip station and High Street. The apartment includes an impressive design with high quality finishes throughout. Briefly the accommodation comprises a hallway, a contemporary open plan lounge/diner with multiple windows that provide lots of natural light and a fitted kitchen which is open plan with the lounge/diner. The kitchen offers a sleek, stylish yet practical space an includes an integrated oven, fridge freezer, dishwasher and unit mounted lighting. Solid oak wood flooring runs through the open plan room and there are multiple sockets and television points throughout the accommodation. There is a spacious double bedroom and a modern bathroom fitted with high quality white sanitary ware and with tiled flooring. There are spotlights to the ceiling throughout the kitchen, lounge/diner and also the bathroom. The apartment is ready for immediate occupation. The apartment is all about location and is a fantastic investment opportunity with strong rental returns or a perfect first home.