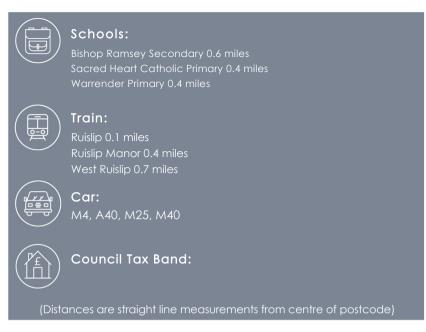

## Situation

This executive apartment is located on one of Ruislip's popular roads which is a stones throw away from Ruislip Tube Station (Metropolitan/Piccadilly) providing unbeatable convenience for those looking to travel in and around London. The apartment is a short walk to Ruislip High Street offering trendy eateries and shops to include Waitrose, Marks and Spencer and Pizza Express. West Ruislip (Central line/BR) station is also within easy walking distance to the apartment. For further convenience, the A40/M40 and M25 road links are close by and offer easy access to London and the Home Counties. The development is in the catchment area for excellent local schools BWI, Whiteheath, Sacred Heart and Bishop Ramsey. Highgrove gym and swimming pool are also only 10 minutes walk away.