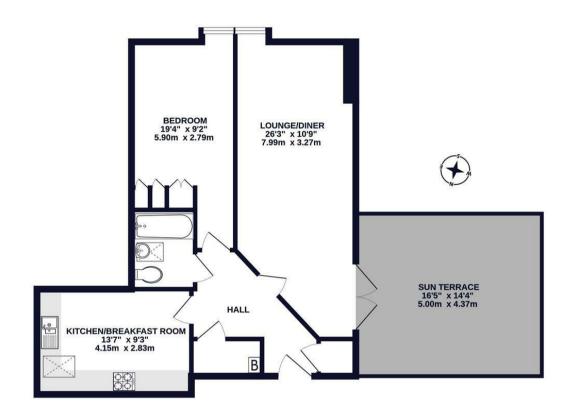

### Outside

The property benefits from a private 16ft Sun Terrace and allocated parking space. Surrounding the apartment is well maintained communal areas.

671 sq.ft. (62.4 sq.m.) approx.

#### TOTAL FLOOR AREA: 671 sq.ft. (62.4 sq.m.) approx.

Whilst every attempt has been made to ensure the occuracy of the floorpian contained here, measurements of doors, windows, sooms and any other items are approximate and no responsibility is taken for any error, prospective purchaser. The services, systems and applicates shown have not been tested and no guarantee and to the services systems and applicates shown have not been tested and no guarantee and the services of the services, systems and applications of them the services are soon to the services and the services of the services are soon to the services of the services and the services of the services are serviced and the services are serviced as t