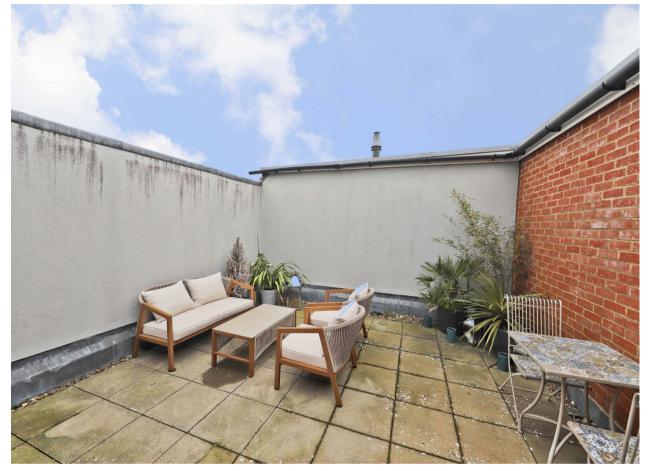

### Outside

The property benefits from a private 16ft Sun Terrace and allocated parking space. Surrounding the apartment is well maintained communal areas.

671 sq.ft. (62.4 sq.m.) approx.