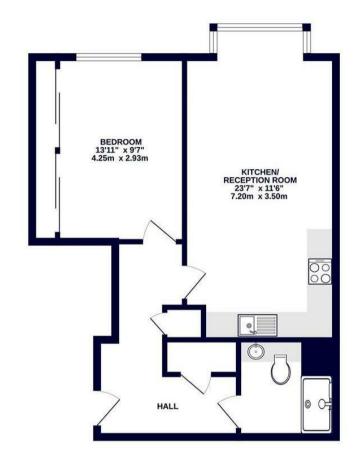

TOTAL FLOOR AREA: 603 sq.ft. (56.0 sq.m.) approx.

Whilst every attempt has been made to ensure the accuracy of the floorplan contained here, measurements of doors, windows, looms and any other items are approximate and no responsibility to taken for any exponsional processing on the statement. This plan is for flishbarder purposes only and should be used as such by any