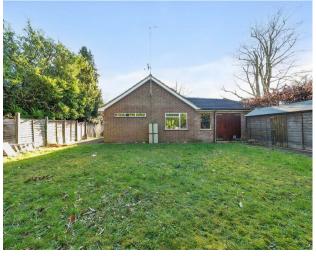

### OUTSIDE

Set within a peaceful and well-established neighbourhood, this delightful bungalow boasts an inviting exterior with classic red brickwork and a charming pitched roof. A spacious driveway offers ample off-street parking, complemented by a detached garage for additional storage or secure parking. The beautifully maintained gardens provide a perfect blend of greenery and privacy, with a well-sized front garden adding to the property's curb appeal. To the rear, an expansive garden offers a tranquil retreat, complete with lush lawns, mature trees, and a variety of outbuildings, ideal for storage or creative use. Whether entertaining guests or simply enjoying the outdoors, this wonderful home provides a serene and secluded setting.