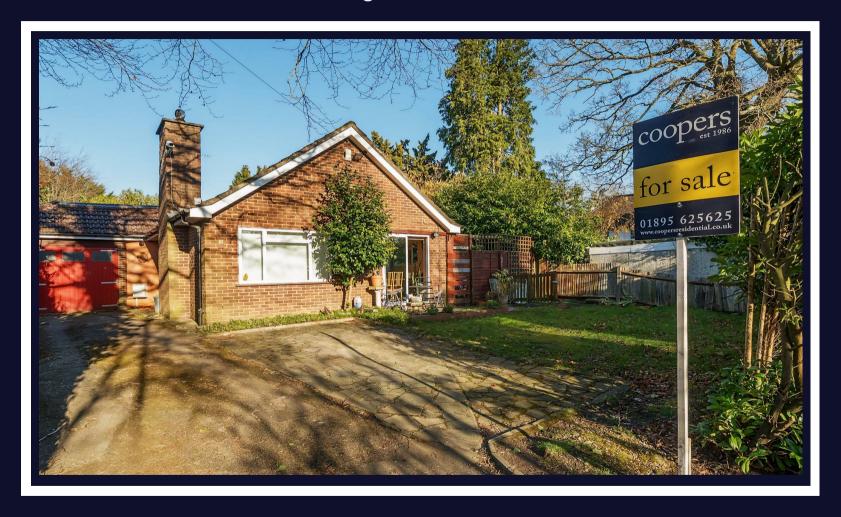

# Jackets Lane

Northwood • Middlesex • HA6 2SH Asking Price: £850,000

## Jackets Lane

Northwood • Middlesex • HA6 2SH

Situated just off of Ducks Hill Lane in Northwood, this charming bungalow offers a perfect blend of space, comfort, and convenience. The home features three well-proportioned bedrooms, a bright and airy reception room, and a modern kitchen, all designed for effortless living. A spacious driveway, garage, and beautifully maintained gardens, including an expansive rear retreat, provide both practicality and outdoor enjoyment. Nestled in a peaceful residential setting, this delightful home presents an excellent opportunity for those seeking single-level living in a prime location.

### OUTSIDE

Set within a peaceful and well-established neighbourhood, this delightful bungalow boasts an inviting exterior with classic red brickwork and a charming pitched roof. A spacious driveway offers ample off-street parking, complemented by a detached garage for additional storage or secure parking. The beautifully maintained gardens provide a perfect blend of greenery and privacy, with a well-sized front garden adding to the property's curb appeal. To the rear, an expansive garden offers a tranquil retreat, complete with lush lawns, mature trees, and a variety of outbuildings, ideal for storage or creative use. Whether entertaining guests or simply enjoying the outdoors, this wonderful home provides a serene and secluded setting.