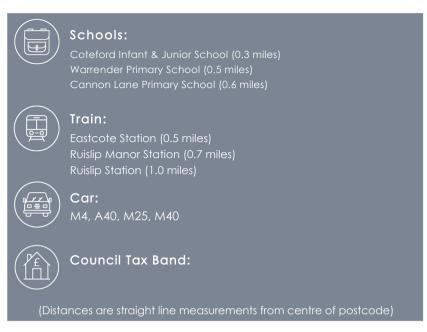

#### LOCATION

Pounden Court is a stunning development, within walking distance of Eastcote and Ruislip Manor's vibrant shops, cafés, and restaurants. Ideal for commuters, the area boasts excellent transport links. with five London Underground stations nearby, including Eastcote and Ruislip Manor, providing access to the Metropolitan and Piccadilly lines. Additionally, West Ruislip station offers both tube and train services, reaching Marylebone Station in just 25 minutes, with departures every 15 minutes. Families will appreciate the close proximity to highly regarded schools for all age groups, including the renowned Bishop Ramsey School. Residents can also enjoy a variety of leisure facilities, such as Ruislip Woods and Highgrove Leisure Centre, ensuring a perfect balance of convenience and recreation.