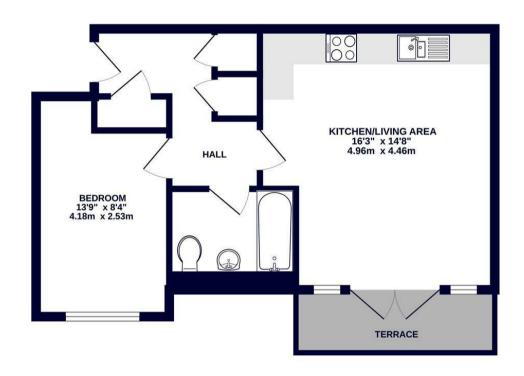

#### **GROUND FLOOR** 457 sq.ft. (42.4 sq.m.) approx.

TOTAL FLOOR AREA: 457 sq.ft. (42.4 sq.m.) approx.

Whilst every attempt has been made to ensure the accuracy of the flooplan containment here, measurements of doors, windows, soons and any other term are approximate and no responsibility to lake fit for any error, ormison or me-statement. This plan is not indicative purposes only and should be used as such by any propoperate purchaser. The six of the indicative purposes ofly and should be used as such by any propoperate purchaser. The six of the proposes of